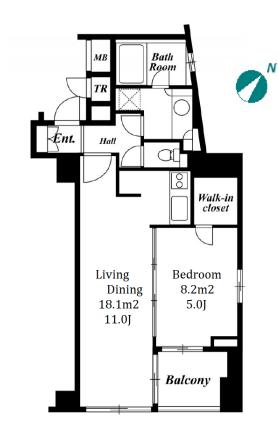

\*The actual Layout & Size may differ slightly from this floor plans & pictures.

Transaction Type: Intermediate Agent Fee: 1 month + tax

Website: www.houserep-tokyo.com

| (0)                   |                                                                                                                                                                                                                                                   |                          |         |
|-----------------------|---------------------------------------------------------------------------------------------------------------------------------------------------------------------------------------------------------------------------------------------------|--------------------------|---------|
| Lease Conditions      |                                                                                                                                                                                                                                                   |                          |         |
| LAYOUT                | 1 BR                                                                                                                                                                                                                                              |                          |         |
| SIZE                  | 42.55 m <sup>2</sup> /458 ft <sup>2</sup>                                                                                                                                                                                                         |                          |         |
| RENT                  | JPY 198,000 / month                                                                                                                                                                                                                               |                          |         |
| <b>Management Fee</b> | JPY13,000/month                                                                                                                                                                                                                                   |                          |         |
| Deposit               | 2 months                                                                                                                                                                                                                                          | Key Money                | -       |
| Lease Term            | Fixed term lease for 24 months                                                                                                                                                                                                                    |                          |         |
| Available             | Now                                                                                                                                                                                                                                               |                          |         |
| Renewal Fee           | -                                                                                                                                                                                                                                                 |                          |         |
| Agent Fee             | 1 month + tax                                                                                                                                                                                                                                     |                          |         |
| Other Info            | Key Replacement Fee : JPY18,000 Tax not included / Guarantor Company : TBC / No Key Money / Auto lock / Air-Con / Separated Toilet / Balcony / Internet Included / Penalty Fee for Early Cancellation / CS/CATV / Flooring / Bathroom dryer / WIC |                          |         |
| Building Information  |                                                                                                                                                                                                                                                   |                          |         |
| Completion            | Feb, 2006                                                                                                                                                                                                                                         | Earthquake<br>Resistance | New     |
| Structure             | RC, 15 floors above                                                                                                                                                                                                                               |                          |         |
| Car Parking           | JPY35,000 + tax / month                                                                                                                                                                                                                           |                          |         |
| Bicycle Parking       | TBC                                                                                                                                                                                                                                               |                          |         |
| Music<br>Instrument   | -                                                                                                                                                                                                                                                 | Pet                      | Allowed |
|                       |                                                                                                                                                                                                                                                   |                          |         |