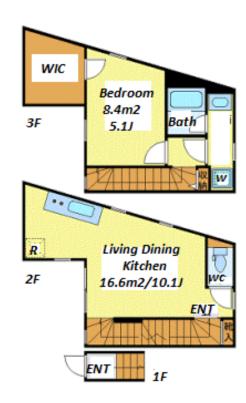

## Cozy & Fully Furnished Apt. in "Ebisu" Surrounded by Quiet & Peaceful Neighborhood

Lease Conditions 1BR **LAYOUT** 50.78 m<sup>2</sup>/546.59 ft<sup>2</sup> SIZE JPY 273,000 / month RENT Management Fee JPY11,000/month **Key Money Deposit** 1 month 1 month Fixed term lease for 24 months **Lease Term** Available End, Aug, 2024 Renewal Fee 1 month + tax**Agent Fee** Key Replacement Fee: JPY30,000 Tax included / Guarantor Company: TBC / Auto lock / Air-Con / Separated Toilet / Loft/Maisonnette / Penalty Fee for Other Info Early Cancellation / Furnished / Flooring / Curtain / Bathroom dryer / WIC / Semi-furnished (Home Appliances) **Building Information** 

\*The actual Layout & Size may differ slightly from this floor plans & pictures.

inquiry@houserep-tokyo.com

+81 (0)3 6427 5860

Transaction Type: Intermediate Agent Fee: 1 month + tax

Website: www.houserep-tokyo.com