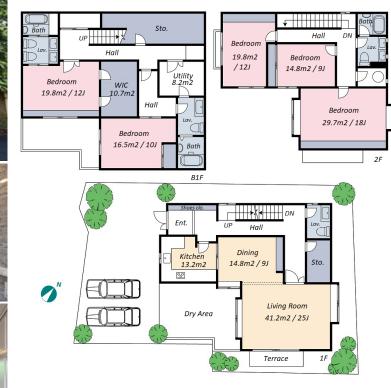

## Luxurious House in Denenchofu near Tamagawa River side Park

319.39 m<sup>2</sup>/3437.88 ft<sup>2</sup> SIZE JPY 1,200,000 / month RENT Management Fee **Deposit** 2 months **Key Money** 1 month Lease Term Fixed term lease for 24 months Available Negotiable Renewal Fee **Agent Fee** 1 month + taxGuarantor Company: TBC / Air-Con / Separated Toilet / Internet (Extra Charge) / Musical Instrument Negotiable Other Info / 2+ bathrooms / CS/CATV / Flooring / Floor Heating / Washer / Dryer / Dishwasher / Oven / Bathroom dryer / WIC / Large Dog Friendly / 2 Toilets **Building Information** Earthquake Completion Jan, 1987 New Resistance Structure Wooden, 2 floors above and 1 basement floors **Car Parking** for 2 spaces (Included)

\*The actual Layout & Size may differ slightly from this floor plans & pictures.