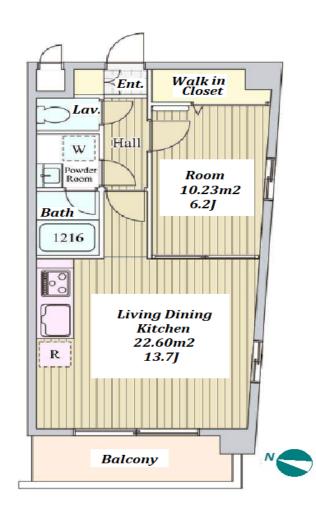

## Modern Mid-rise Apt. in Nishiazabu, near "Roppongi Hills" / "Hiroo Shopping Streets"

\*The actual Layout & Size may differ slightly from this floor plans & pictures.

#301, 1-4-15, Hiroo, Shibuya-ku, Tokyo 150-0012, Japan +81 (0)3 6427 5860 inquiry@houserep-tokyo.com

Transaction Type: Intermediate Agent Fee: 1 month + tax

Website: www.houserep-tokyo.com

| Lease Conditions     |                                                                                                                                                                                                      |                          |         |
|----------------------|------------------------------------------------------------------------------------------------------------------------------------------------------------------------------------------------------|--------------------------|---------|
| LAYOUT               | 1 BR                                                                                                                                                                                                 |                          |         |
| SIZE                 | 45.24 m <sup>2</sup> /486.95 ft <sup>2</sup>                                                                                                                                                         |                          |         |
| RENT                 | JPY 208,000 / month                                                                                                                                                                                  |                          |         |
| Management Fee       | JPY10,000/month                                                                                                                                                                                      |                          |         |
| Deposit              | 2 months                                                                                                                                                                                             | Key Money                | 1 month |
| Lease Term           | Standard lease for 24 months                                                                                                                                                                         |                          |         |
| Available            | Negotiable                                                                                                                                                                                           |                          |         |
| Renewal Fee          | 1 month                                                                                                                                                                                              |                          |         |
| Agent Fee            | 1 month + tax                                                                                                                                                                                        |                          |         |
| Other Info           | Key Replacement Fee : JPY20,000 Tax not included / Guarantor Company : TBC / Auto lock / Air-Con / Separated Toilet / Balcony / Penalty Fee for Early Cancellation / Flooring / Bathroom dryer / WIC |                          |         |
| Building Information |                                                                                                                                                                                                      |                          |         |
| Completion           | Mar, 2017                                                                                                                                                                                            | Earthquake<br>Resistance | New     |
| Structure            | RC, 9 floors above                                                                                                                                                                                   |                          |         |
| Car Parking          | N/A                                                                                                                                                                                                  |                          |         |
| Bicycle Parking      | for 1 space ( Included )                                                                                                                                                                             |                          |         |
| Music<br>Instrument  | -                                                                                                                                                                                                    | Pet                      | -       |
| Facilities           | Within 20 min walk to Roppongi / Within 20 min to<br>Roppongi by train / Near Large Parks / Janitor /<br>Delivery box / Elevator                                                                     |                          |         |