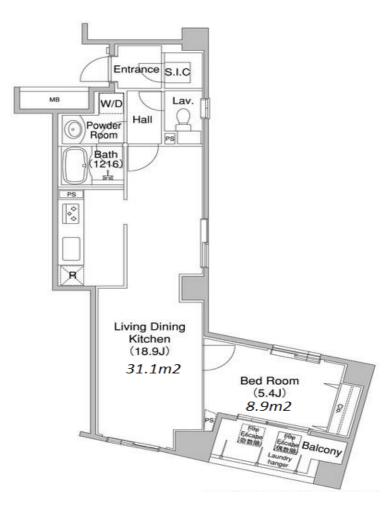

| Lease Conditions     |                                                                                                                                                                                                                                                   |
|----------------------|---------------------------------------------------------------------------------------------------------------------------------------------------------------------------------------------------------------------------------------------------|
| LAYOUT               | 1 BR                                                                                                                                                                                                                                              |
| SIZE                 | 54.54 m <sup>2</sup> /587.06 ft <sup>2</sup>                                                                                                                                                                                                      |
| RENT                 | JPY 203,000 / month                                                                                                                                                                                                                               |
| Management Fee       | JPY12,000/month                                                                                                                                                                                                                                   |
| Deposit              | 2 months Key Money -                                                                                                                                                                                                                              |
| Lease Term           | Standard lease for 24 months                                                                                                                                                                                                                      |
| Available            | Mid, Jul, 2024                                                                                                                                                                                                                                    |
| Renewal Fee          | 1 month                                                                                                                                                                                                                                           |
| Agent Fee            | 1 month + tax                                                                                                                                                                                                                                     |
| Other Info           | Key Replacement Fee : JPY20,000 Tax not included / Guarantor Company : TBC / No Key Money / Auto lock / Air-Con / Separated Toilet / Balcony / Internet (Extra Charge) / Penalty Fee for Early Cancellation / CS/CATV / Flooring / Bathroom dryer |
| Building Information |                                                                                                                                                                                                                                                   |
| Completion           | Mar, 2005 Earthquake Resistance New                                                                                                                                                                                                               |
| Structure            | SRC, 14 floors above                                                                                                                                                                                                                              |
| Car Parking          | N/A                                                                                                                                                                                                                                               |
| Bicycle Parking      | extra charge                                                                                                                                                                                                                                      |
| Music<br>Instrument  | - Pet Allowed                                                                                                                                                                                                                                     |
| Facilities           | Within 20 min to Tokyo station by car / Near Large<br>Parks / Janitor / Delivery box / Elevator / Security                                                                                                                                        |