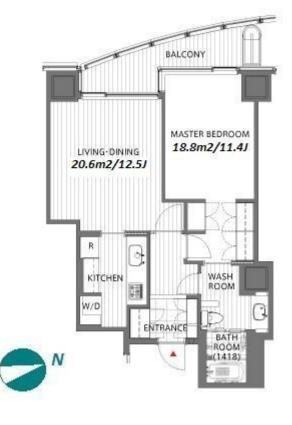

Transaction Type: Intermediate Agent Fee: 1 month + tax

Website: www.houserep-tokyo.com

| Lease Conditions      |                                                                                                                                                                         |           |   |  |
|-----------------------|-------------------------------------------------------------------------------------------------------------------------------------------------------------------------|-----------|---|--|
| LAYOUT                | 1 BR                                                                                                                                                                    |           |   |  |
| SIZE                  | 67.67 m <sup>2</sup> /728.39 ft <sup>2</sup>                                                                                                                            |           |   |  |
| RENT                  | JPY 620,000 / month                                                                                                                                                     |           |   |  |
| <b>Management Fee</b> | -                                                                                                                                                                       |           |   |  |
| Deposit               | 4 months                                                                                                                                                                | Key Money | - |  |
| Lease Term            | Fixed term lease for 36 months                                                                                                                                          |           |   |  |
| Available             | Negotiable                                                                                                                                                              |           |   |  |
| Renewal Fee           | -                                                                                                                                                                       |           |   |  |
| Agent Fee             | 1 month + tax                                                                                                                                                           |           |   |  |
| Other Info            | Guarantor Company: TBC / Auto lock / Fridge /<br>Air-Con / Separated Toilet / Balcony / Penalty Fee<br>for Early Cancellation / Roof Balcony / Washer /<br>Dryer / Oven |           |   |  |
| Building Information  |                                                                                                                                                                         |           |   |  |
|                       |                                                                                                                                                                         |           |   |  |