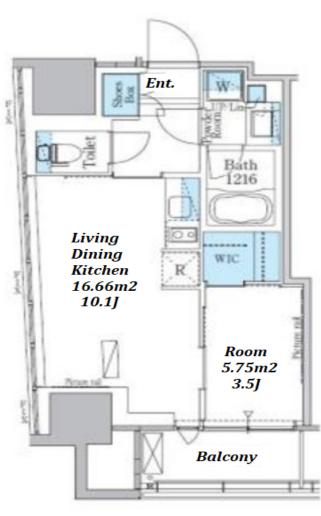

Transaction Type : Intermediate Agent Fee : 1 month + tax

Website : www.houserep-tokyo.com

1 BR LAYOUT SIZE 36.71 m<sup>2</sup>/395.14 ft<sup>2</sup> JPY 176,000 / month RENT JPY12,000/month **Management Fee** Deposit **Key Money** 2 months 1 month Lease Term Standard lease for 24 months Available End, Apr, 2024 **Renewal Fee** 1 month **Agent Fee** 1 month + taxGuarantor Company : TBC / Auto lock / Air-Con / Separated Toilet / Balcony / Musical Instrument **Other Info** Negotiable / Flooring / Bathroom dryer **Building Information** Earthquake Jun, 2016 New Completion Resistance Structure RC, 15 story **Car Parking** extra charge **Bicycle Parking** TBC Music Negotiable \* a Negotiable Pet small dog or a cat Instrument Facilities Delivery box / Elevator Remarks