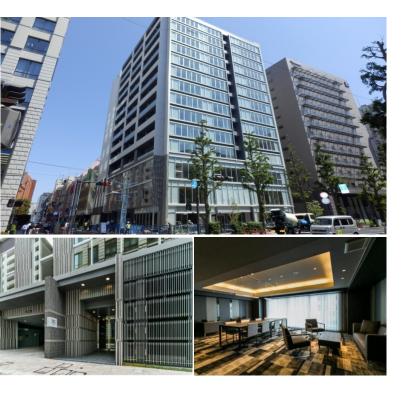

|         | FOR RENT Property ID No. :141995                 |  |          |      |        | HOUSEREP TOKYO INC. Website : www.houserep-tokyo.com |
|---------|--------------------------------------------------|--|----------|------|--------|------------------------------------------------------|
|         | PARK AXIS YOKOHAMA KANNAI<br>SQUARE              |  | Unit No. | TYPE | Access | Kannnai Station on JR Negishi Line (4 min)           |
|         |                                                  |  | 1114     | Apt. |        |                                                      |
| Address | 3-63-1, Aioicho, Naka-Ku, Yokohama-Shi, Kanagawa |  |          |      |        |                                                      |

Transaction Type : Intermediate Agent Fee : 1 month + tax

Website : www.houserep-tokyo.com

1 BR LAYOUT SIZE 36.71 m<sup>2</sup>/395.14 ft<sup>2</sup> JPY 176,000 / month RENT JPY12,000/month **Management Fee** Deposit **Key Money** 2 months 1 month Lease Term Standard lease for 24 months Available End, Apr, 2024 **Renewal Fee** 1 month **Agent Fee** 1 month + taxGuarantor Company : TBC / Auto lock / Air-Con / Separated Toilet / Balcony / Musical Instrument **Other Info** Negotiable / Flooring / Bathroom dryer **Building Information** Earthquake Jun, 2016 New Completion Resistance Structure RC, 15 story **Car Parking** extra charge **Bicycle Parking** TBC Music Negotiable \* a Negotiable Pet small dog or a cat Instrument Facilities Delivery box / Elevator Remarks