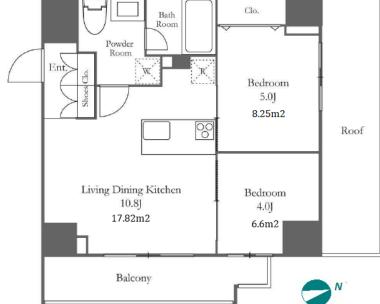

## New Stylish Modern Apt. in Ebisu, near Hiroo / Shibuya Area

Lease Conditions 2 BR **LAYOUT** 44.58 m<sup>2</sup>/479.85 ft<sup>2</sup> SIZE JPY 284,000 / month RENT Management Fee JPY20,000/month **Key Money Deposit** 2 months **Lease Term** Standard lease for 24 months Available Mid, Aug, 2024 Renewal Fee 1 month **Agent Fee** 1 month + taxKey Replacement Fee: JPY20,000 Tax not included / Guarantor Company: TBC / No Key Other Info Money / Auto lock / Air-Con / Separated Toilet / Balcony / Penalty Fee for Early Cancellation / Flooring / IH Stoves / Bathroom dryer / Corner Unit **Building Information** 

Music
Instrument

Pet

Allowed

Facilities Motorcycle Parking (TBC) / Within 20 min to Roppongi by train / Near Large Parks / Janitor / Delivery box / Elevator

\*The actual Layout & Size may differ slightly from this floor plans & pictures.