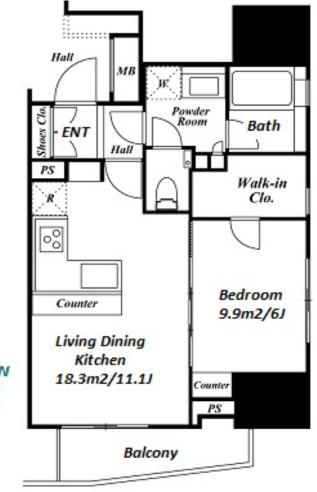

Website: www.houserep-tokyo.com

Remarks

Renters Insuarance: Required

| Lease Conditions      |                                                                                                                                                                                                                                                      |                          |     |
|-----------------------|------------------------------------------------------------------------------------------------------------------------------------------------------------------------------------------------------------------------------------------------------|--------------------------|-----|
| LAYOUT                | 1 BR                                                                                                                                                                                                                                                 |                          |     |
| SIZE                  | 43.34 m <sup>2</sup> /466.5 ft <sup>2</sup>                                                                                                                                                                                                          |                          |     |
| RENT                  | JPY 183,000 / month                                                                                                                                                                                                                                  |                          |     |
| <b>Management Fee</b> | JPY10,000/month                                                                                                                                                                                                                                      |                          |     |
| Deposit               | 2 months                                                                                                                                                                                                                                             | Key Money                | -   |
| Lease Term            | Fixed term lease for 36 months                                                                                                                                                                                                                       |                          |     |
| Available             | Negotiable                                                                                                                                                                                                                                           |                          |     |
| Renewal Fee           | -                                                                                                                                                                                                                                                    |                          |     |
| Agent Fee             | 1 month + tax                                                                                                                                                                                                                                        |                          |     |
| Other Info            | Guarantor Company: TBC / Auto lock / Air-Con /<br>Separated Toilet / Balcony / Internet (Extra Charge)<br>/ Penalty Fee for Early Cancellation / Musical<br>Instrument Negotiable / Flooring / Floor Heating /<br>Bathroom dryer / WIC / Corner Unit |                          |     |
| Building Information  |                                                                                                                                                                                                                                                      |                          |     |
| Completion            | Apr, 2013                                                                                                                                                                                                                                            | Earthquake<br>Resistance | New |
| Structure             | RC, 18 floors above                                                                                                                                                                                                                                  |                          |     |
| Car Parking           | N/A                                                                                                                                                                                                                                                  |                          |     |
| Bicycle Parking       | TBC                                                                                                                                                                                                                                                  |                          |     |
| Music<br>Instrument   | Negotiable                                                                                                                                                                                                                                           | Pet                      | -   |
| Facilities            | Within 20 min to Roppongi by train / Within 20 min to Tokyo station by car / Near Large Parks / Delivery box / Elevator / High-rise                                                                                                                  |                          |     |