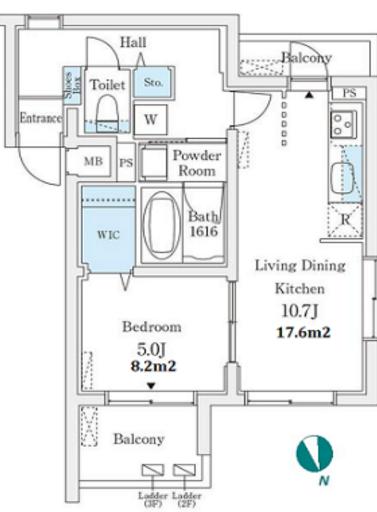

## Easy Access to both "Shirokanetakanawa" & "Shirokanedai"

\*The actual Layout & Size may differ slightly from this floor plans & pictures.

#301, 1-4-15, Hiroo, Shibuya-ku, Tokyo 150-0012, Japan +81 (0)3 6427 5860 inquiry@houserep-tokyo.com

 $\label{eq:Transaction} Type: Intermediate \\ Agent Fee: 1 month + tax$ 

Website: www.houserep-tokyo.com

Renters Insuarance : Required

| Lease Conditions      |                                                                                                                                                                         |                          |         |
|-----------------------|-------------------------------------------------------------------------------------------------------------------------------------------------------------------------|--------------------------|---------|
| LAYOUT                | 1 BR                                                                                                                                                                    |                          |         |
| SIZE                  | 45.31 m <sup>2</sup> /487.71 ft <sup>2</sup>                                                                                                                            |                          |         |
| RENT                  | JPY 189,000 / month                                                                                                                                                     |                          |         |
| <b>Management Fee</b> | JPY10,000/month                                                                                                                                                         |                          |         |
| Deposit               | 2 months                                                                                                                                                                | Key Money                | 1 month |
| Lease Term            | Standard lease for 24 months                                                                                                                                            |                          |         |
| Available             | Now                                                                                                                                                                     |                          |         |
| Renewal Fee           | 1 month                                                                                                                                                                 |                          |         |
| Agent Fee             | 1 month + tax                                                                                                                                                           |                          |         |
| Other Info            | Key Replacement Fee: JPY20,000 Tax not included / Guarantor Company: TBC / Auto lock / Air-Con / Separated Toilet / Balcony / CS/CATV / Flooring / Bathroom dryer / WIC |                          |         |
| Building Information  |                                                                                                                                                                         |                          |         |
| Completion            | Nov, 2019                                                                                                                                                               | Earthquake<br>Resistance | New     |
| Structure             | RC, 4 story                                                                                                                                                             |                          |         |
| Car Parking           | N/A                                                                                                                                                                     |                          |         |
| Bicycle Parking       | for 1 space ( Included )                                                                                                                                                |                          |         |
| Music<br>Instrument   | -                                                                                                                                                                       | Pet                      | -       |
| Facilities            | Near Large Parks / Janitor / Delivery box / Elevator                                                                                                                    |                          |         |
| Remarks               |                                                                                                                                                                         |                          |         |