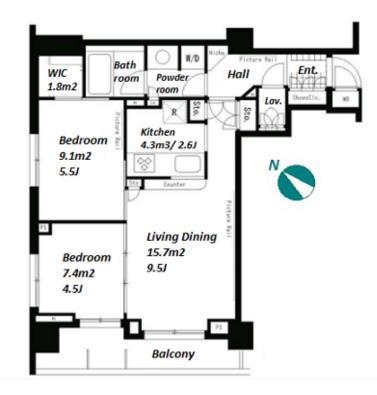

| Lease Conditions       |                                                                                                                                                                           |                          |         |
|------------------------|---------------------------------------------------------------------------------------------------------------------------------------------------------------------------|--------------------------|---------|
| LAYOUT                 | 2 BR                                                                                                                                                                      |                          |         |
| SIZE                   | 50.02 m <sup>2</sup> /538.41 ft <sup>2</sup>                                                                                                                              |                          |         |
| RENT                   | JPY 200,000 / month                                                                                                                                                       |                          |         |
| <b>Management Fee</b>  | JPY10,000/month                                                                                                                                                           |                          |         |
| Deposit                | 1 month                                                                                                                                                                   | Key Money                | 1 month |
| Lease Term             | Standard lease for 24 months                                                                                                                                              |                          |         |
| Available              | End, Apr, 2024                                                                                                                                                            |                          |         |
| Renewal Fee            | 1 month                                                                                                                                                                   |                          |         |
| Agent Fee              | 1 month + tax                                                                                                                                                             |                          |         |
| Other Info             | Key Replacement Fee : JPY15,000 Tax not included / Auto lock / Air-Con / Separated Toilet / Balcony / Musical Instrument Negotiable / CS/CATV / Flooring / Bathroom dryer |                          |         |
| Building Information   |                                                                                                                                                                           |                          |         |
| Completion             | Jan, 2005                                                                                                                                                                 | Earthquake<br>Resistance | New     |
| Structure              | RC, 8 story                                                                                                                                                               |                          |         |
| Car Parking            | N/A                                                                                                                                                                       |                          |         |
| <b>Bicycle Parking</b> | for 1 space ( Included )                                                                                                                                                  |                          |         |
| Music<br>Instrument    | Negotiable                                                                                                                                                                | Pet                      | Allowed |

\*The actual Layout & Size may differ slightly from this floor plans & pictures.

#301, 1-4-15, Hiroo, Shibuya-ku, Tokyo 150-0012, Japan +81 (0)3 6427 5860 inquiry@houserep-tokyo.com

Transaction Type: Intermediate Agent Fee: 1 month + tax