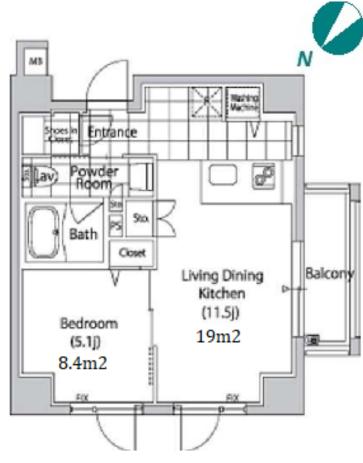

 $\label{eq:Transaction} Type: Intermediate \\ Agent Fee: 1 month + tax$ 

Website: www.houserep-tokyo.com

| Lease Conditions      |                                                                                                                                                                                                                                       |                          |         |
|-----------------------|---------------------------------------------------------------------------------------------------------------------------------------------------------------------------------------------------------------------------------------|--------------------------|---------|
| LAYOUT                | 1 BR                                                                                                                                                                                                                                  |                          |         |
| SIZE                  | 38.46 m <sup>2</sup> /413.97 ft <sup>2</sup>                                                                                                                                                                                          |                          |         |
| RENT                  | JPY 246,000 / month                                                                                                                                                                                                                   |                          |         |
| <b>Management Fee</b> | JPY20,000/month                                                                                                                                                                                                                       |                          |         |
| Deposit               | 2 months Key Money -                                                                                                                                                                                                                  |                          |         |
| Lease Term            | Standard lease for 24 months                                                                                                                                                                                                          |                          |         |
| Available             | Mid, Sep, 2024                                                                                                                                                                                                                        |                          |         |
| Renewal Fee           | 1 month                                                                                                                                                                                                                               |                          |         |
| Agent Fee             | 1 month + tax                                                                                                                                                                                                                         |                          |         |
| Other Info            | Key Replacement Fee : JPY20,000 Tax not included / Guarantor Company : TBC / No Key Money / Free rent / Auto lock / Air-Con / Separated Toilet / Balcony / Penalty Fee for Early Cancellation / Flooring / IH Stoves / Bathroom dryer |                          |         |
| Building Information  |                                                                                                                                                                                                                                       |                          |         |
| Completion            | Jun, 2019                                                                                                                                                                                                                             | Earthquake<br>Resistance | New     |
| Structure             | RC, 10 floors above                                                                                                                                                                                                                   |                          |         |
| Car Parking           | N/A                                                                                                                                                                                                                                   |                          |         |
| Bicycle Parking       | for 1 space JPY300 + tax / month                                                                                                                                                                                                      |                          |         |
| Music<br>Instrument   | -                                                                                                                                                                                                                                     | Pet                      | Allowed |