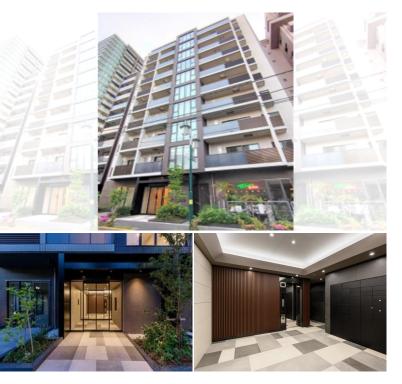

## New Stylish Modern Apt. in Ebisu, near Hiroo / Shibuya Area

\*The actual Layout & Size may differ slightly from this floor plans & pictures.

#301, 1-4-15, Hiroo, Shibuya-ku, Tokyo 150-0012, Japan +81 (0)3 6427 5860 inquiry@houserep-tokyo.com

 $\label{eq:Transaction} Type: Intermediate \\ Agent Fee: 1 month + tax$ 

Website: www.houserep-tokyo.com

| Lease Conditions      |                                                                                                                                                                                                                                       |                          |         |
|-----------------------|---------------------------------------------------------------------------------------------------------------------------------------------------------------------------------------------------------------------------------------|--------------------------|---------|
| LAYOUT                | 1 BR                                                                                                                                                                                                                                  |                          |         |
| SIZE                  | 38.46 m <sup>2</sup> /413.97 ft <sup>2</sup>                                                                                                                                                                                          |                          |         |
| RENT                  | JPY 246,000 / month                                                                                                                                                                                                                   |                          |         |
| <b>Management Fee</b> | JPY20,000/month                                                                                                                                                                                                                       |                          |         |
| Deposit               | 2 months Key Money -                                                                                                                                                                                                                  |                          |         |
| Lease Term            | Standard lease for 24 months                                                                                                                                                                                                          |                          |         |
| Available             | Mid, Sep, 2024                                                                                                                                                                                                                        |                          |         |
| Renewal Fee           | 1 month                                                                                                                                                                                                                               |                          |         |
| Agent Fee             | 1 month + tax                                                                                                                                                                                                                         |                          |         |
| Other Info            | Key Replacement Fee : JPY20,000 Tax not included / Guarantor Company : TBC / No Key Money / Free rent / Auto lock / Air-Con / Separated Toilet / Balcony / Penalty Fee for Early Cancellation / Flooring / IH Stoves / Bathroom dryer |                          |         |
| Building Information  |                                                                                                                                                                                                                                       |                          |         |
| Completion            | Jun, 2019                                                                                                                                                                                                                             | Earthquake<br>Resistance | New     |
| Structure             | RC, 10 floors above                                                                                                                                                                                                                   |                          |         |
| Car Parking           | N/A                                                                                                                                                                                                                                   |                          |         |
| Bicycle Parking       | for 1 space JPY300 + tax / month                                                                                                                                                                                                      |                          |         |
| Music<br>Instrument   | -                                                                                                                                                                                                                                     | Pet                      | Allowed |