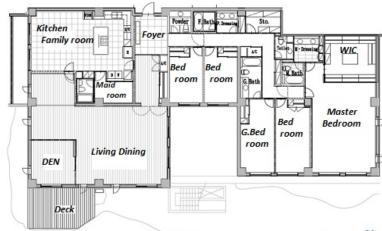

**Property** 

Name

2-20-13, Hiroo, Shibuya-Ku, Tokyo

HOMAT MONARCH

Vintage Luxury Apt. in Hiroo / Ebisu, near "Hiroo Shopping Street"

Lease Conditions 5 BR **LAYOUT** 383.97 m<sup>2</sup>/4133.01 ft<sup>2</sup> SIZE JPY 2,400,000 / month RENT **Management Fee Deposit** 4 months **Key Money Lease Term** Fixed term lease for 24 months Available Now Renewal Fee 1 month + tax**Agent Fee** Auto lock / Fridge / Air-Con / Balcony / Penalty Other Info Fee for Early Cancellation / Washer / Dryer / Dishwasher / Oven **Building Information** Earthquake Dec, 1987 New Completion Resistance Structure RC. 3 floors above

Remarks

Renters Insuarance: Required

\*The actual Layout & Size may differ slightly from this floor plans & pictures.

#301, 1-4-15, Hiroo, Shibuya-ku, Tokyo 150-0012, Japan +81 (0)3 6427 5860 inquiry@houserep-tokyo.com