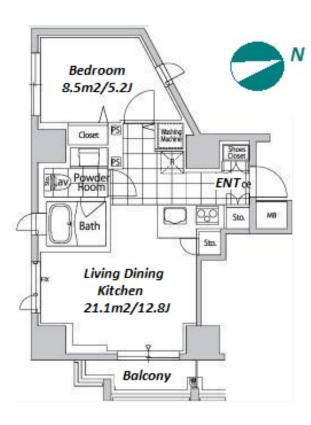

inquiry@houserep-tokyo.com

+81 (0)3 6427 5860

 $\label{eq:Transaction} Type: Intermediate \\ Agent Fee: 1 month + tax$ 

Website: www.houserep-tokyo.com

| Lease Conditions      |                                                                                                                                                                                                                                       |                          |     |
|-----------------------|---------------------------------------------------------------------------------------------------------------------------------------------------------------------------------------------------------------------------------------|--------------------------|-----|
| LAYOUT                | 1 BR                                                                                                                                                                                                                                  |                          |     |
| SIZE                  | 40.85 m <sup>2</sup> /439.7 ft <sup>2</sup>                                                                                                                                                                                           |                          |     |
| RENT                  | JPY 258,000 / month                                                                                                                                                                                                                   |                          |     |
| <b>Management Fee</b> | JPY20,000/month                                                                                                                                                                                                                       |                          |     |
| Deposit               | 2 months                                                                                                                                                                                                                              | <b>Key Money</b>         | -   |
| Lease Term            | Standard lease for 24 months                                                                                                                                                                                                          |                          |     |
| Available             | Mid, May, 2024                                                                                                                                                                                                                        |                          |     |
| Renewal Fee           | 1 month                                                                                                                                                                                                                               |                          |     |
| Agent Fee             | 1 month + tax                                                                                                                                                                                                                         |                          |     |
| Other Info            | Key Replacement Fee : JPY20,000 Tax not included / Guarantor Company : TBC / No Key Money / Free rent / Auto lock / Air-Con / Separated Toilet / Balcony / Penalty Fee for Early Cancellation / Flooring / IH Stoves / Bathroom dryer |                          |     |
| Building Information  |                                                                                                                                                                                                                                       |                          |     |
| Completion            | Jun, 2019                                                                                                                                                                                                                             | Earthquake<br>Resistance | New |
| Structure             | RC, 10 story                                                                                                                                                                                                                          |                          |     |
| Car Parking           | N/A                                                                                                                                                                                                                                   |                          |     |
| Bicycle Parking       | for 1 space JPY300 + tax / month                                                                                                                                                                                                      |                          |     |