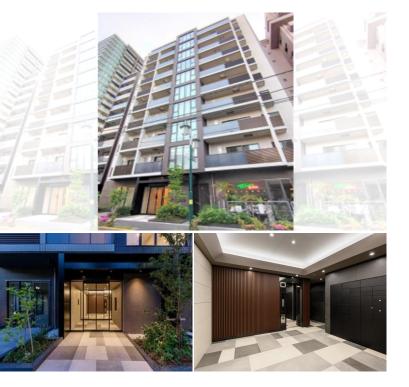

## New Stylish Modern Apt. in Ebisu, near Hiroo / Shibuya Area

\*The actual Layout & Size may differ slightly from this floor plans & pictures.

HouseRep Tokyo Inc. ハウスレップトーキョー株式会社 #301, 1-4-15, Hiroo, Shibuya-ku, Tokyo 150-0012, Japan

inquiry@houserep-tokyo.com

+81 (0)3 6427 5860

 $\label{eq:Transaction} Type: Intermediate \\ Agent Fee: 1 month + tax$ 

Website: www.houserep-tokyo.com

| Lease Conditions      |                                                                                                                                                                                                                                       |                          |     |
|-----------------------|---------------------------------------------------------------------------------------------------------------------------------------------------------------------------------------------------------------------------------------|--------------------------|-----|
| LAYOUT                | 1 BR                                                                                                                                                                                                                                  |                          |     |
| SIZE                  | 40.85 m <sup>2</sup> /439.7 ft <sup>2</sup>                                                                                                                                                                                           |                          |     |
| RENT                  | JPY 258,000 / month                                                                                                                                                                                                                   |                          |     |
| <b>Management Fee</b> | JPY20,000/month                                                                                                                                                                                                                       |                          |     |
| Deposit               | 2 months                                                                                                                                                                                                                              | <b>Key Money</b>         | -   |
| Lease Term            | Standard lease for 24 months                                                                                                                                                                                                          |                          |     |
| Available             | Mid, May, 2024                                                                                                                                                                                                                        |                          |     |
| Renewal Fee           | 1 month                                                                                                                                                                                                                               |                          |     |
| Agent Fee             | 1 month + tax                                                                                                                                                                                                                         |                          |     |
| Other Info            | Key Replacement Fee : JPY20,000 Tax not included / Guarantor Company : TBC / No Key Money / Free rent / Auto lock / Air-Con / Separated Toilet / Balcony / Penalty Fee for Early Cancellation / Flooring / IH Stoves / Bathroom dryer |                          |     |
| Building Information  |                                                                                                                                                                                                                                       |                          |     |
| Completion            | Jun, 2019                                                                                                                                                                                                                             | Earthquake<br>Resistance | New |
| Structure             | RC, 10 story                                                                                                                                                                                                                          |                          |     |
| Car Parking           | N/A                                                                                                                                                                                                                                   |                          |     |
| Bicycle Parking       | for 1 space JPY300 + tax / month                                                                                                                                                                                                      |                          |     |