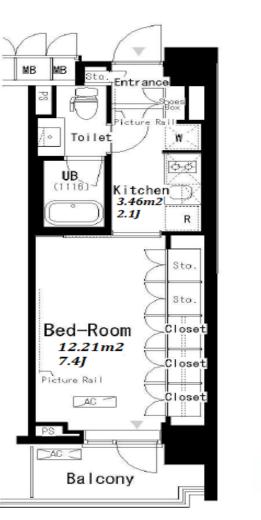

Transaction Type : Intermediate Agent Fee : 1 month + tax

Website : www.houserep-tokyo.com

Renters Insuarance : Required / Pet:additional deposit ( 1 month )

| LAYOUT<br>SIZE         | Studio                                                                                        |                                                                                                           |                                                    |  |  |  |
|------------------------|-----------------------------------------------------------------------------------------------|-----------------------------------------------------------------------------------------------------------|----------------------------------------------------|--|--|--|
|                        | Studio                                                                                        |                                                                                                           |                                                    |  |  |  |
|                        | 28.41 m <sup>2</sup> /305.8 ft <sup>2</sup>                                                   |                                                                                                           |                                                    |  |  |  |
| RENT                   | JPY 104,000 / month                                                                           |                                                                                                           |                                                    |  |  |  |
| Management Fee         | JPY8,000/month                                                                                |                                                                                                           |                                                    |  |  |  |
| Deposit                | 2 months Key Money -                                                                          |                                                                                                           |                                                    |  |  |  |
| Lease Term             | Standard lease for 24 months                                                                  |                                                                                                           |                                                    |  |  |  |
| Available              | Now                                                                                           |                                                                                                           |                                                    |  |  |  |
| <b>Renewal Fee</b>     | 1 month                                                                                       |                                                                                                           |                                                    |  |  |  |
| Agent Fee              | 1 month + tax                                                                                 |                                                                                                           |                                                    |  |  |  |
| Other Info             | included / Guar<br>Money / Auto lo<br>Balcony / Penal                                         | nt Fee : JPY15,00<br>antor Company : '<br>ock / Air-Con / Se<br>ty Fee for Early C<br>nent Negotiable / ] | TBC / No Key<br>parated Toilet /<br>Cancellation / |  |  |  |
| Building Informatio    | n                                                                                             |                                                                                                           |                                                    |  |  |  |
| Completion             | Jan, 2008                                                                                     | Earthquake<br>Resistance                                                                                  | New                                                |  |  |  |
| Structure              | RC, 13 floors above and 1 basement floors                                                     |                                                                                                           |                                                    |  |  |  |
| Car Parking            | TBC                                                                                           |                                                                                                           |                                                    |  |  |  |
| <b>Bicycle Parking</b> | Parking TBC                                                                                   |                                                                                                           |                                                    |  |  |  |
| Music<br>Instrument    | Negotiable                                                                                    | Pet                                                                                                       | Allowed                                            |  |  |  |
| Facilities             | Motorcycle Parking (TBC) / Near Large Parks /<br>Janitor / Delivery box / Elevator / Security |                                                                                                           |                                                    |  |  |  |