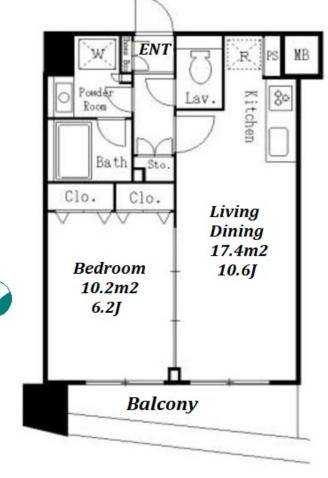

 $\label{eq:Transaction} Type: Intermediate \\ Agent Fee: 1 month + tax$ 

Website: www.houserep-tokyo.com

| Lease Conditions      |                                                                                                                                                                                                            |                          |            |
|-----------------------|------------------------------------------------------------------------------------------------------------------------------------------------------------------------------------------------------------|--------------------------|------------|
| LAYOUT                | 1 BR                                                                                                                                                                                                       |                          |            |
| SIZE                  | 40.14 m <sup>2</sup> /432.06 ft <sup>2</sup>                                                                                                                                                               |                          |            |
| RENT                  | JPY 164,000 / month                                                                                                                                                                                        |                          |            |
| <b>Management Fee</b> | JPY15,000/month                                                                                                                                                                                            |                          |            |
| Deposit               | 1 month                                                                                                                                                                                                    | Key Money                | -          |
| Lease Term            | Standard lease for 24 months                                                                                                                                                                               |                          |            |
| Available             | End, Jul, 2024                                                                                                                                                                                             |                          |            |
| Renewal Fee           | 1 month                                                                                                                                                                                                    |                          |            |
| Agent Fee             | 1 month + tax                                                                                                                                                                                              |                          |            |
| Other Info            | Key Replacement Fee: JPY20,000 Tax not included / Guarantor Company: TBC / No Key Money / Auto lock / Air-Con / Separated Toilet / Balcony / Internet (Extra Charge) / CS/CATV / Flooring / Bathroom dryer |                          |            |
| Building Information  |                                                                                                                                                                                                            |                          |            |
| Completion            | May, 2006                                                                                                                                                                                                  | Earthquake<br>Resistance | New        |
| Structure             | RC, 10 floors above                                                                                                                                                                                        |                          |            |
| Car Parking           | N/A                                                                                                                                                                                                        |                          |            |
| Bicycle Parking       | for 1 space (Included)                                                                                                                                                                                     |                          |            |
| Music<br>Instrument   | -                                                                                                                                                                                                          | Pet                      | Negotiable |
| Facilities            | Motorcycle Parking (JPY3,000 + tax / month) /<br>Trunk Room (TBC) / Janitor / Delivery box /<br>Elevator                                                                                                   |                          |            |