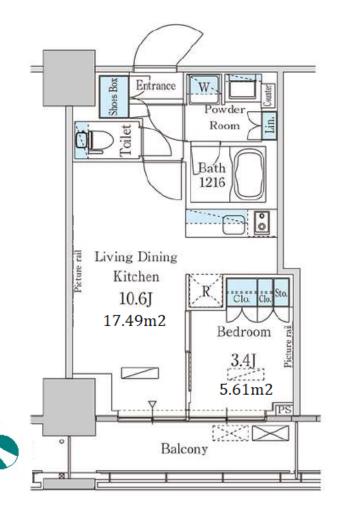

## Modern stylish apt. in Kannai, Yokohama

\*The actual Layout & Size may differ slightly from this floor plans & pictures

inquiry@houserep-tokyo.com

Transaction Type: Intermediate Agent Fee: 1 month + tax

Website: www.houserep-tokyo.com

| Lease Conditions     |                                                                                                                                              |                          |            |
|----------------------|----------------------------------------------------------------------------------------------------------------------------------------------|--------------------------|------------|
| LAYOUT               | 1 BR                                                                                                                                         |                          |            |
| SIZE                 | 34.47 m <sup>2</sup> /371.03 ft <sup>2</sup>                                                                                                 |                          |            |
| RENT                 | JPY 160,000 / month                                                                                                                          |                          |            |
| Management Fee       | JPY12,000/month                                                                                                                              |                          |            |
| Deposit              | 2 months                                                                                                                                     | Key Money                | 1 month    |
| Lease Term           | Standard lease for 24 months                                                                                                                 |                          |            |
| Available            | End, Jun, 2024                                                                                                                               |                          |            |
| Renewal Fee          | 1 month                                                                                                                                      |                          |            |
| Agent Fee            | 1 month + tax                                                                                                                                |                          |            |
| Other Info           | Guarantor Company : TBC / Auto lock / Air-Con /<br>Separated Toilet / Balcony / Musical Instrument<br>Negotiable / Flooring / Bathroom dryer |                          |            |
| Building Information |                                                                                                                                              |                          |            |
| Completion           | Jun, 2016                                                                                                                                    | Earthquake<br>Resistance | New        |
| Structure            | RC, 15 floors above and 1 basement floors                                                                                                    |                          |            |
| Car Parking          | extra charge                                                                                                                                 |                          |            |
| Bicycle Parking      | TBC                                                                                                                                          |                          |            |
| Music<br>Instrument  | Negotiable                                                                                                                                   | Pet                      | Negotiable |
| Facilities           | Delivery box / Elevator                                                                                                                      |                          |            |