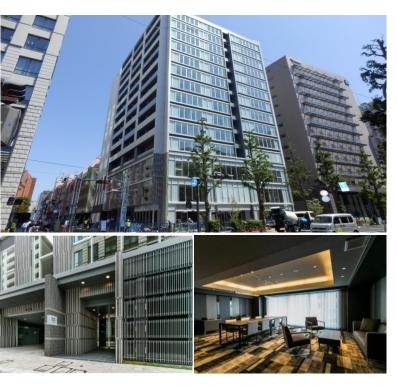

FOR RENT

Property ID No.:139919

HOUSEREP TOKYO INC.

Website: www.houserep-tokyo.com

Name

**Property** 

PARK AXIS YOKOHAMA KANNAI **SQUARE** 

Unit No. TYPE

1310

Apt.

Kannnai Station on JR Negishi Line (4 min)

3-63-1, Aioicho, Naka-Ku, Yokohama-Shi, Kanagawa Address

## Modern stylish apt. in Kannai, Yokohama

\*The actual Layout & Size may differ slightly from this floor plans & pictures

inquiry@houserep-tokyo.com

Transaction Type: Intermediate Agent Fee: 1 month + tax

Website: www.houserep-tokyo.com

| Lease Conditions     |                                                                                                                                              |                          |            |
|----------------------|----------------------------------------------------------------------------------------------------------------------------------------------|--------------------------|------------|
| LAYOUT               | 1 BR                                                                                                                                         |                          |            |
| SIZE                 | 34.47 m <sup>2</sup> /371.03 ft <sup>2</sup>                                                                                                 |                          |            |
| RENT                 | JPY 160,000 / month                                                                                                                          |                          |            |
| Management Fee       | JPY12,000/month                                                                                                                              |                          |            |
| Deposit              | 2 months                                                                                                                                     | Key Money                | 1 month    |
| Lease Term           | Standard lease for 24 months                                                                                                                 |                          |            |
| Available            | End, Jun, 2024                                                                                                                               |                          |            |
| Renewal Fee          | 1 month                                                                                                                                      |                          |            |
| Agent Fee            | 1 month + tax                                                                                                                                |                          |            |
| Other Info           | Guarantor Company : TBC / Auto lock / Air-Con /<br>Separated Toilet / Balcony / Musical Instrument<br>Negotiable / Flooring / Bathroom dryer |                          |            |
| Building Information |                                                                                                                                              |                          |            |
| Completion           | Jun, 2016                                                                                                                                    | Earthquake<br>Resistance | New        |
| Structure            | RC, 15 floors above and 1 basement floors                                                                                                    |                          |            |
| Car Parking          | extra charge                                                                                                                                 |                          |            |
| Bicycle Parking      | TBC                                                                                                                                          |                          |            |
| Music<br>Instrument  | Negotiable                                                                                                                                   | Pet                      | Negotiable |
| Facilities           | Delivery box / Elevator                                                                                                                      |                          |            |