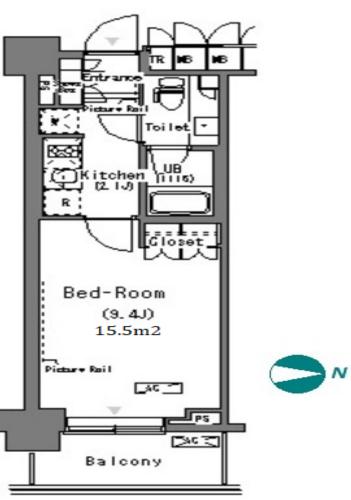

## Mid-rise apt. in Tastumi near Shinkiba area

\*The actual Layout & Size may differ slightly from this floor plans & pictures.

#301, 1-4-15, Hiroo, Shibuya-ku, Tokyo 150-0012, Japan +81 (0)3 6427 5860 inquiry@houserep-tokyo.com

Transaction Type: Intermediate Agent Fee: 1 month + tax

Website: www.houserep-tokyo.com

| Lease Conditions      |                                                                                                                                                                                                                                |                          |         |
|-----------------------|--------------------------------------------------------------------------------------------------------------------------------------------------------------------------------------------------------------------------------|--------------------------|---------|
| LAYOUT                | Studio                                                                                                                                                                                                                         |                          |         |
| SIZE                  | 28.48 m <sup>2</sup> /306.55 ft <sup>2</sup>                                                                                                                                                                                   |                          |         |
| RENT                  | JPY 98,000 / month                                                                                                                                                                                                             |                          |         |
| <b>Management Fee</b> | JPY8,000/month                                                                                                                                                                                                                 |                          |         |
| Deposit               | 2 months                                                                                                                                                                                                                       | Key Money                | 1 month |
| Lease Term            | Standard lease for 24 months                                                                                                                                                                                                   |                          |         |
| Available             | Mid, May, 2024                                                                                                                                                                                                                 |                          |         |
| Renewal Fee           | 1 month                                                                                                                                                                                                                        |                          |         |
| Agent Fee             | 1 month + tax                                                                                                                                                                                                                  |                          |         |
| Other Info            | Key Replacement Fee : JPY15,000 Tax not included / Guarantor Company : TBC / Auto lock / Air-Con / Separated Toilet / Balcony / Penalty Fee for Early Cancellation / Musical Instrument Negotiable / Flooring / Bathroom dryer |                          |         |
| Building Information  |                                                                                                                                                                                                                                |                          |         |
| Completion            | Jan, 2008                                                                                                                                                                                                                      | Earthquake<br>Resistance | New     |
| Structure             | RC, 13 floors above and 1 basement floors                                                                                                                                                                                      |                          |         |
| Car Parking           | extra charge                                                                                                                                                                                                                   |                          |         |
| Bicycle Parking       | TBC                                                                                                                                                                                                                            |                          |         |
| Music<br>Instrument   | Negotiable                                                                                                                                                                                                                     | Pet                      | Allowed |
|                       |                                                                                                                                                                                                                                |                          |         |