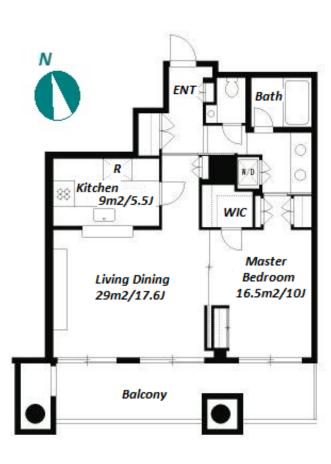

Website: www.houserep-tokyo.com

| lo Line (9 min) |                       |                                                                                                                                                                                                            |                          |            |
|-----------------|-----------------------|------------------------------------------------------------------------------------------------------------------------------------------------------------------------------------------------------------|--------------------------|------------|
|                 | Lease Conditions      |                                                                                                                                                                                                            |                          |            |
|                 | LAYOUT                | 1 BR                                                                                                                                                                                                       |                          |            |
|                 | SIZE                  | 78.26 m <sup>2</sup> /842.38 ft <sup>2</sup>                                                                                                                                                               |                          |            |
|                 | RENT                  | JPY 910,000 / month                                                                                                                                                                                        |                          |            |
|                 | <b>Management Fee</b> | -                                                                                                                                                                                                          |                          |            |
|                 | Deposit               | 4 months                                                                                                                                                                                                   | Key Money                | -          |
|                 | Lease Term            | Fixed term lease for 36 months                                                                                                                                                                             |                          |            |
|                 | Available             | End, Sep, 2024                                                                                                                                                                                             |                          |            |
|                 | Renewal Fee           | -                                                                                                                                                                                                          |                          |            |
|                 | Agent Fee             | 1 month + tax                                                                                                                                                                                              |                          |            |
|                 | Other Info            | Guarantor Company: TBC / No Key Money / Auto lock / Fridge / Air-Con / Separated Toilet / Balcony / Penalty Fee for Early Cancellation / BBQ place / Garden/Terrace / Roof Balcony / Washer / Dryer / Oven |                          |            |
|                 | Building Information  | on                                                                                                                                                                                                         |                          |            |
|                 | Completion            | Apr, 2003                                                                                                                                                                                                  | Earthquake<br>Resistance | New        |
|                 | Structure             | RC, 43 floors above and 2 basement floors                                                                                                                                                                  |                          |            |
|                 | Car Parking           | TBC                                                                                                                                                                                                        |                          |            |
|                 | Bicycle Parking       | ТВС                                                                                                                                                                                                        |                          |            |
|                 | Music<br>Instrument   | -                                                                                                                                                                                                          | Pet                      | Negotiable |
|                 | Facilities            | Motorcycle Parking (TBC) / Gym (JPY15,000/month) / Within 20 min walk to Roppongi / Near Large Parks / pool / Concierge / Elevator / Security / Close to Station / High-rise                               |                          |            |