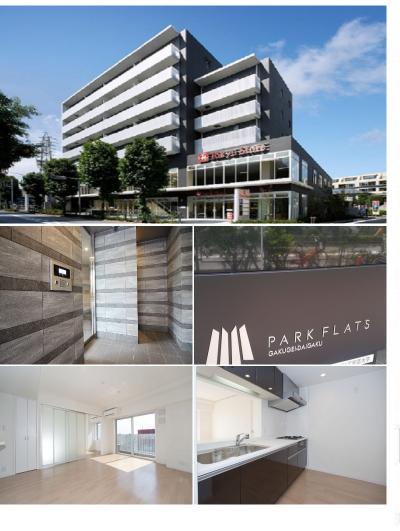

FOR RENT

**Property** 

Name

Address

Property ID No.:139388

HOUSEREP TOKYO INC.

Apt.

Unit No. TYPE

302

Access

Website: www.houserep-tokyo.com

 $Gakugeidaigaku \ {\tt Station} \ {\tt on} \ Toyoko \ {\tt Line} \ (10 \ {\tt min})$ 

3-1-1, Nozawa, Setagaya-Ku, Tokyo

PARK FLATS GAKUGEIDAIGAKU

## Apartment in Gakugeidaigaku (Supermarket on 1F)

\*The actual Layout & Size may differ slightly from this floor plans & pictures.

#301, 1-4-15, Hiroo, Shibuya-ku, Tokyo 150-0012, Japan +81 (0)3 6427 5860 inquiry@houserep-tokyo.com

Transaction Type: Intermediate Agent Fee: 1 month + tax

Website: www.houserep-tokyo.com

| Lease Conditions      |                                                                                                                                                           |                          |         |
|-----------------------|-----------------------------------------------------------------------------------------------------------------------------------------------------------|--------------------------|---------|
| LAYOUT                | 1 BR                                                                                                                                                      |                          |         |
| SIZE                  | 41.99 m²/451.97 ft²                                                                                                                                       |                          |         |
| RENT                  | JPY 172,000 / month                                                                                                                                       |                          |         |
| <b>Management Fee</b> | JPY15,000/month                                                                                                                                           |                          |         |
| Deposit               | 2 months                                                                                                                                                  | Key Money                | 1 month |
| Lease Term            | Standard lease for 24 months                                                                                                                              |                          |         |
| Available             | Now                                                                                                                                                       |                          |         |
| Renewal Fee           | 1 month                                                                                                                                                   |                          |         |
| Agent Fee             | 1 month + tax                                                                                                                                             |                          |         |
| Other Info            | Key Replacement Fee : JPY36,000 Tax not included / Guarantor Company : TBC / Auto lock / Air-Con / Separated Toilet / Balcony / Flooring / Bathroom dryer |                          |         |
| Building Information  |                                                                                                                                                           |                          |         |
| Completion            | Sep, 2009                                                                                                                                                 | Earthquake<br>Resistance | New     |
| Structure             | RC, 7 floors above                                                                                                                                        |                          |         |
| Car Parking           | N/A                                                                                                                                                       |                          |         |
| Bicycle Parking       | N/A                                                                                                                                                       |                          |         |
| Music<br>Instrument   | -                                                                                                                                                         | Pet                      | -       |
| Facilities            | Delivery box / Elevator / Security                                                                                                                        |                          |         |