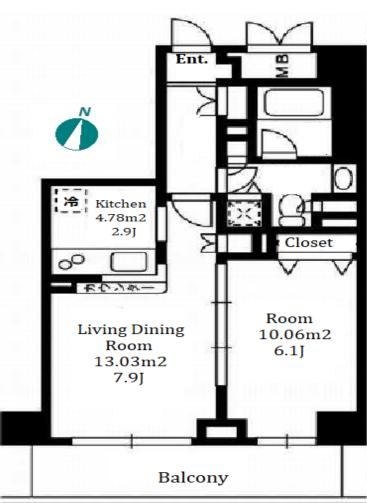

## Apartment in Gakugeidaigaku (Supermarket on 1F)

\*The actual Layout & Size may differ slightly from this floor plans & pictures.

#301, 1-4-15, Hiroo, Shibuya-ku, Tokyo 150-0012, Japan +81 (0)3 6427 5860 inquiry@houserep-tokyo.com

Transaction Type: Intermediate Agent Fee: 1 month + tax

Website: www.houserep-tokyo.com

| Lease Conditions      |                                                                                                                                                           |                          |         |
|-----------------------|-----------------------------------------------------------------------------------------------------------------------------------------------------------|--------------------------|---------|
| LAYOUT                | 1 BR                                                                                                                                                      |                          |         |
| SIZE                  | 41.99 m²/451.97 ft²                                                                                                                                       |                          |         |
| RENT                  | JPY 172,000 / month                                                                                                                                       |                          |         |
| <b>Management Fee</b> | JPY15,000/month                                                                                                                                           |                          |         |
| Deposit               | 2 months                                                                                                                                                  | Key Money                | 1 month |
| Lease Term            | Standard lease for 24 months                                                                                                                              |                          |         |
| Available             | Now                                                                                                                                                       |                          |         |
| Renewal Fee           | 1 month                                                                                                                                                   |                          |         |
| Agent Fee             | 1 month + tax                                                                                                                                             |                          |         |
| Other Info            | Key Replacement Fee : JPY36,000 Tax not included / Guarantor Company : TBC / Auto lock / Air-Con / Separated Toilet / Balcony / Flooring / Bathroom dryer |                          |         |
| Building Information  |                                                                                                                                                           |                          |         |
| Completion            | Sep, 2009                                                                                                                                                 | Earthquake<br>Resistance | New     |
| Structure             | RC, 7 floors above                                                                                                                                        |                          |         |
| Car Parking           | N/A                                                                                                                                                       |                          |         |
| Bicycle Parking       | N/A                                                                                                                                                       |                          |         |
| Music<br>Instrument   | -                                                                                                                                                         | Pet                      | -       |
| Facilities            | Delivery box / Elevator / Security                                                                                                                        |                          |         |