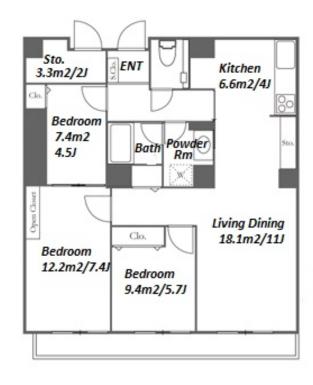

| t Ellie (13 illill)  |                                                                                                                                                                                                                                                                                          |                          |     |
|----------------------|------------------------------------------------------------------------------------------------------------------------------------------------------------------------------------------------------------------------------------------------------------------------------------------|--------------------------|-----|
| Lease Conditions     |                                                                                                                                                                                                                                                                                          |                          |     |
| LAYOUT               | 3 BR                                                                                                                                                                                                                                                                                     |                          |     |
| SIZE                 | 80.22 m <sup>2</sup> /863.48 ft <sup>2</sup>                                                                                                                                                                                                                                             |                          |     |
| RENT                 | JPY 309,000 / month                                                                                                                                                                                                                                                                      |                          |     |
| Management Fee       | JPY10,000/month                                                                                                                                                                                                                                                                          |                          |     |
| Deposit              | 2 months                                                                                                                                                                                                                                                                                 | Key Money                | -   |
| Lease Term           | Standard lease for 24 months                                                                                                                                                                                                                                                             |                          |     |
| Available            | Now                                                                                                                                                                                                                                                                                      |                          |     |
| Renewal Fee          | 1 month                                                                                                                                                                                                                                                                                  |                          |     |
| Agent Fee            | 1 month + tax                                                                                                                                                                                                                                                                            |                          |     |
| Other Info           | Key Replacement Fee: JPY15,000 Tax not included / Guarantor Company: TBC / No Key Money / Auto lock / Renovated / Air-Con / Separated Toilet / Balcony / Internet (Extra Charge) / Penalty Fee for Early Cancellation / Nice Views / Flooring / IH Stoves / Bathroom dryer / 2 Car Parks |                          |     |
| Building Information |                                                                                                                                                                                                                                                                                          |                          |     |
| Completion           | Mar, 1991                                                                                                                                                                                                                                                                                | Earthquake<br>Resistance | New |
| Structure            | SRC, 37 floors above and 2 basement floors                                                                                                                                                                                                                                               |                          |     |
| Car Parking          | JPY30,000 + tax / month                                                                                                                                                                                                                                                                  |                          |     |
| Bicycle Parking      | TBC                                                                                                                                                                                                                                                                                      |                          |     |