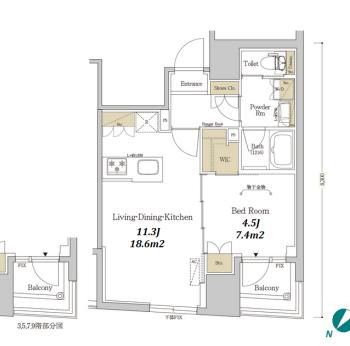

Stylish Mid Rise Apt. in Nihonbashi, near Suitengu and Ningyocho stn.

| Lease Conditions       |                                                                                                                                                                                                                                 |                          |     |  |  |  |  |  |  |
|------------------------|---------------------------------------------------------------------------------------------------------------------------------------------------------------------------------------------------------------------------------|--------------------------|-----|--|--|--|--|--|--|
| LAYOUT                 | 1 BR                                                                                                                                                                                                                            |                          |     |  |  |  |  |  |  |
| SIZE                   | 40.9 m²/440.24 ft²                                                                                                                                                                                                              |                          |     |  |  |  |  |  |  |
| RENT                   | JPY 213,000 / month                                                                                                                                                                                                             |                          |     |  |  |  |  |  |  |
| Management Fee         | JPY15,000/month                                                                                                                                                                                                                 |                          |     |  |  |  |  |  |  |
| Deposit                | 2 months                                                                                                                                                                                                                        | Key Money                | -   |  |  |  |  |  |  |
| Lease Term             | Standard lease for 24 months                                                                                                                                                                                                    |                          |     |  |  |  |  |  |  |
| Available              | End, Mar, 2024                                                                                                                                                                                                                  |                          |     |  |  |  |  |  |  |
| <b>Renewal Fee</b>     | 1 month                                                                                                                                                                                                                         |                          |     |  |  |  |  |  |  |
| Agent Fee              | 1 month + tax                                                                                                                                                                                                                   |                          |     |  |  |  |  |  |  |
| Other Info             | Key Replacement Fee : JPY20,000 Tax not<br>included / Guarantor Company : TBC / No Key<br>Money / Auto lock / Air-Con / Separated Toilet /<br>Balcony / Penalty Fee for Early Cancellation /<br>Flooring / Bathroom dryer / WIC |                          |     |  |  |  |  |  |  |
| Building Information   |                                                                                                                                                                                                                                 |                          |     |  |  |  |  |  |  |
| Completion             | Jan, 2020                                                                                                                                                                                                                       | Earthquake<br>Resistance | New |  |  |  |  |  |  |
| Structure              | RC, 10 story                                                                                                                                                                                                                    |                          |     |  |  |  |  |  |  |
| Car Parking            | TBC                                                                                                                                                                                                                             |                          |     |  |  |  |  |  |  |
| <b>Bicycle Parking</b> | for 1 space JPY500 + tax / month                                                                                                                                                                                                |                          |     |  |  |  |  |  |  |
| Music<br>Instrument    | -                                                                                                                                                                                                                               | Pet                      | N/A |  |  |  |  |  |  |
| Facilities             | Janitor / Delivery box / Elevator / Security / Close<br>to Station / Newly-built (~7 y/o)                                                                                                                                       |                          |     |  |  |  |  |  |  |
| Remarks                |                                                                                                                                                                                                                                 |                          |     |  |  |  |  |  |  |
|                        |                                                                                                                                                                                                                                 |                          |     |  |  |  |  |  |  |