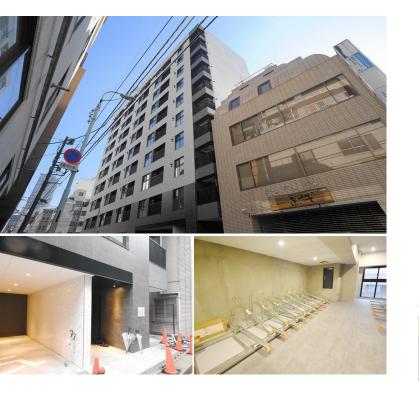

|                  | FOR RENT                       | Property ID No. :139368 |          |      |                                          | HOUSEREP TOKYO INC. Website : www.houserep-tokyo.com |  |  |
|------------------|--------------------------------|-------------------------|----------|------|------------------------------------------|------------------------------------------------------|--|--|
| Property<br>Name | URBANEX NIHONBASHI<br>SUITENGU |                         | Unit No. | ТҮРЕ | Access                                   | Suitennguumae Station on Hanzomon Line (3 min)       |  |  |
|                  |                                |                         | 305      | Apt. |                                          | Ninngyouchou Station on Hibiya Line (5 min)          |  |  |
| Address          | 1-18-4, Nihombashikakiga       | cho, Chuo-Ku, Tokyo     |          |      | Kayabachou Station on Tozai Line (6 min) |                                                      |  |  |

Stylish Mid Rise Apt. in Nihonbashi, near Suitengu and Ningyocho stn.

| Lease Conditions       |                                                                                                                                                                                                                                 |                          |     |  |  |  |  |  |  |
|------------------------|---------------------------------------------------------------------------------------------------------------------------------------------------------------------------------------------------------------------------------|--------------------------|-----|--|--|--|--|--|--|
| LAYOUT                 | 1 BR                                                                                                                                                                                                                            |                          |     |  |  |  |  |  |  |
| SIZE                   | 40.9 m²/440.24 ft²                                                                                                                                                                                                              |                          |     |  |  |  |  |  |  |
| RENT                   | JPY 213,000 / month                                                                                                                                                                                                             |                          |     |  |  |  |  |  |  |
| Management Fee         | JPY15,000/month                                                                                                                                                                                                                 |                          |     |  |  |  |  |  |  |
| Deposit                | 2 months                                                                                                                                                                                                                        | Key Money                | -   |  |  |  |  |  |  |
| Lease Term             | Standard lease for 24 months                                                                                                                                                                                                    |                          |     |  |  |  |  |  |  |
| Available              | End, Mar, 2024                                                                                                                                                                                                                  |                          |     |  |  |  |  |  |  |
| <b>Renewal Fee</b>     | 1 month                                                                                                                                                                                                                         |                          |     |  |  |  |  |  |  |
| Agent Fee              | 1 month + tax                                                                                                                                                                                                                   |                          |     |  |  |  |  |  |  |
| Other Info             | Key Replacement Fee : JPY20,000 Tax not<br>included / Guarantor Company : TBC / No Key<br>Money / Auto lock / Air-Con / Separated Toilet /<br>Balcony / Penalty Fee for Early Cancellation /<br>Flooring / Bathroom dryer / WIC |                          |     |  |  |  |  |  |  |
| Building Information   |                                                                                                                                                                                                                                 |                          |     |  |  |  |  |  |  |
| Completion             | Jan, 2020                                                                                                                                                                                                                       | Earthquake<br>Resistance | New |  |  |  |  |  |  |
| Structure              | RC, 10 story                                                                                                                                                                                                                    |                          |     |  |  |  |  |  |  |
| Car Parking            | TBC                                                                                                                                                                                                                             |                          |     |  |  |  |  |  |  |
| <b>Bicycle Parking</b> | for 1 space JPY500 + tax / month                                                                                                                                                                                                |                          |     |  |  |  |  |  |  |
| Music<br>Instrument    | -                                                                                                                                                                                                                               | Pet                      | N/A |  |  |  |  |  |  |
| Facilities             | Janitor / Delivery box / Elevator / Security / Close<br>to Station / Newly-built (~7 y/o)                                                                                                                                       |                          |     |  |  |  |  |  |  |
| Remarks                |                                                                                                                                                                                                                                 |                          |     |  |  |  |  |  |  |
|                        |                                                                                                                                                                                                                                 |                          |     |  |  |  |  |  |  |