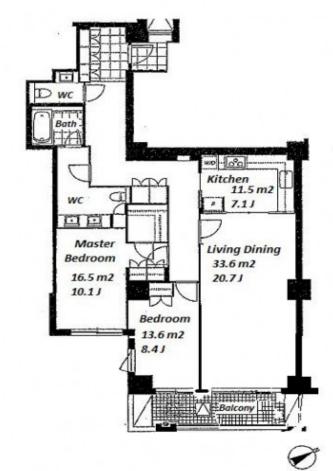

Transaction Type: Intermediate Agent Fee: 1 month + tax

Website: www.houserep-tokyo.com

| <u> </u>             |                                                                                                                                                                 |                          |     |
|----------------------|-----------------------------------------------------------------------------------------------------------------------------------------------------------------|--------------------------|-----|
| Lease Conditions     |                                                                                                                                                                 |                          |     |
| LAYOUT               | 2 BR                                                                                                                                                            |                          |     |
| SIZE                 | 122.28 m²/1316.21 ft²                                                                                                                                           |                          |     |
| RENT                 | JPY 950,000 / month                                                                                                                                             |                          |     |
| Management Fee       | -                                                                                                                                                               |                          |     |
| Deposit              | 4 months                                                                                                                                                        | Key Money                | -   |
| Lease Term           | Fixed term lease for 24 months                                                                                                                                  |                          |     |
| Available            | Now                                                                                                                                                             |                          |     |
| Renewal Fee          | -                                                                                                                                                               |                          |     |
| Agent Fee            | 1 month + tax                                                                                                                                                   |                          |     |
| Other Info           | Guarantor Company : TBC / No Key Money / Auto lock / Fridge / Air-Con / Separated Toilet / Balcony / Penalty Fee for Early Cancellation / Washer / Dryer / Oven |                          |     |
| Building Information |                                                                                                                                                                 |                          |     |
| Completion           | Jan, 2006                                                                                                                                                       | Earthquake<br>Resistance | New |
| Structure            | SRC, 9 floors above and 1 basement floors                                                                                                                       |                          |     |