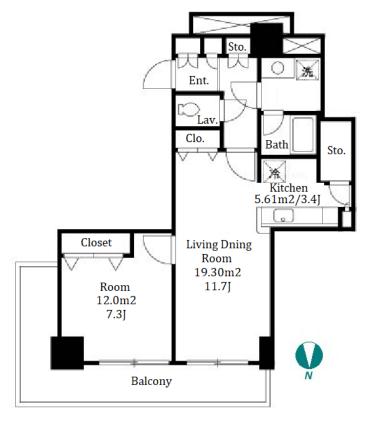

Delivery box / Elevator

JPY25,000 + tax / month

Pet

Motorcycle Parking (TBC) / Gym (( Included )) /

Near Large Parks / Front desk / Concierge /

(Included)

\*The actual Layout & Size may differ slightly from this floor plans & pictures