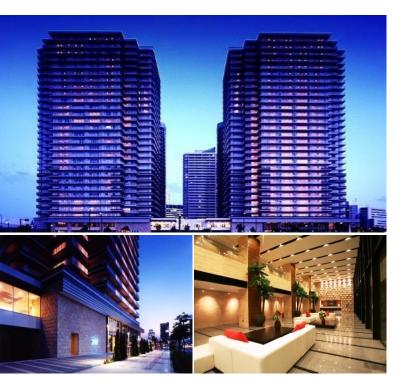

Luxury Tower Residence w/ Amenities in Minato-Mirai, Yokohama

Fixed term lease: Re-Contract Fee: 1.1 month / Renters Insuarance: Required / Fitness Room / Guest Room (Extra Charge) / Sky Lounge (Extra Charge)

Delivery box / Elevator

JPY25,000 + tax / month

Pet

Motorcycle Parking (TBC) / Gym (( Included )) /

Near Large Parks / Front desk / Concierge /

(Included)

\*The actual Layout & Size may differ slightly from this floor plans & pictures