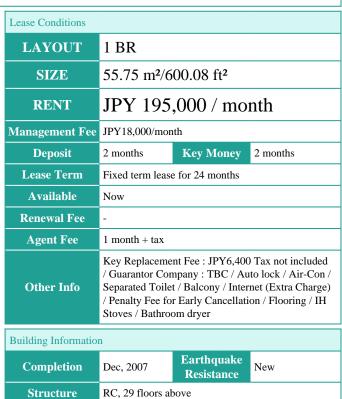

Luxury Tower Residence w/ Amenities in Minato-Mirai, Yokohama

Fixed term lease: Re-Contract Fee: 1.1 month / Renters Insuarance: Required / Fitness Room / Guest Room (Extra Charge) / Sky Lounge (Extra Charge)

Delivery box / Elevator

JPY25,000 + tax / month

Pet

Motorcycle Parking (TBC) / Gym (( Included )) /

Near Large Parks / Front desk / Concierge /

(Included)

\*The actual Layout & Size may differ slightly from this floor plans & pictures