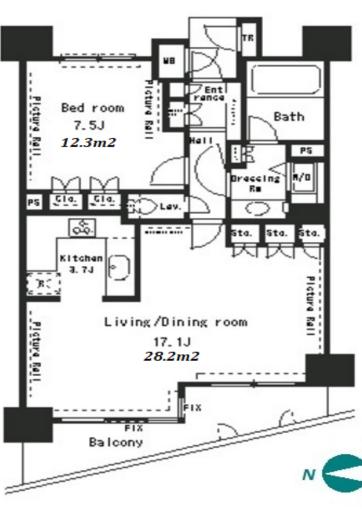

## Mid-rise Apt. in Yotsuya

HOUSEREP TOKYO INC.

#301, 1-4-15, Hiroo, Shibuya-ku, Tokyo 150-0012, Japan

inquiry@houserep-tokyo.com

ハウスレップ トーキョー 株式会社

+81 (0)3 6427 5860

\*The actual Layout & Size may differ slightly from this floor plans & pictures