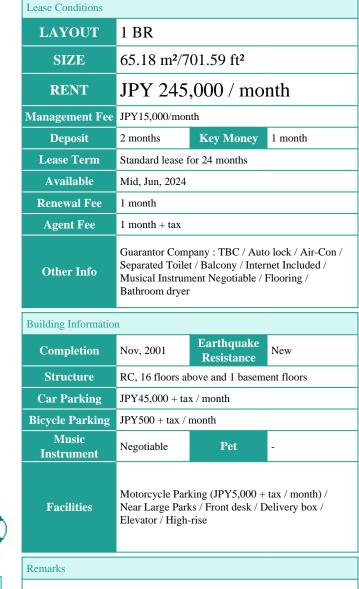

|            | FOR RENTProperty ID No. :138917   |  |          |      |        | HOUSEREP TOKYO INC. Website : www.houserep-tokyo.com                                                          |
|------------|-----------------------------------|--|----------|------|--------|---------------------------------------------------------------------------------------------------------------|
| <b>_</b> • | PARK AXIS YOTSUYA<br>STAGE        |  | Unit No. | TYPE | AUCCSS | Yotsuyasannchoume Station on Marunouchi Line (6 min)<br>Shinnjukugyoennmae Station on Marunouchi Line (6 min) |
|            |                                   |  | 1006     | Apt. |        |                                                                                                               |
| Address    | 4-15, Yotsuya, Shinjuku-Ku, Tokyo |  |          |      |        |                                                                                                               |

Transaction Type : Intermediate Agent Fee : 1 month + tax

Website : www.houserep-tokyo.com

Renters Insuarance : Required