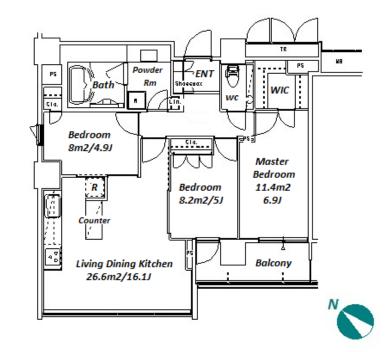

Facilities

Motorcycle Parking (extra charge) / Within 20 min to Roppongi by train / Near Large Parks / Front desk / Concierge / Delivery box / Elevator / Highrise

\*The actual Layout & Size may differ slightly from this floor plans & pictures.