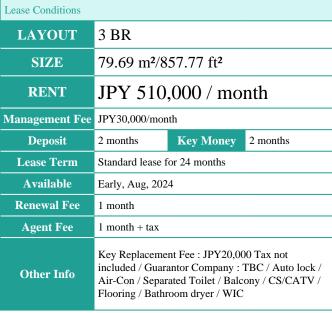

Facilities

Motorcycle Parking (extra charge) / Within 20 min to Roppongi by train / Near Large Parks / Front desk / Concierge / Delivery box / Elevator / Highrise

\*The actual Layout & Size may differ slightly from this floor plans & pictures.

#301, 1-4-15, Hiroo, Shibuya-ku, Tokyo 150-0012, Japan +81 (0)3 6427 5860 inquiry@houserep-tokyo.com

 $\label{thm:continuous} Transaction \ Type: Intermediate \\ Agent \ Fee: 1 \ month + tax$ 

Website: www.houserep-tokyo.com

Remarks

Renters Insuarance : Required / Pet:additional deposit ( 1 month ) / Pet : a small dog only/ No cat