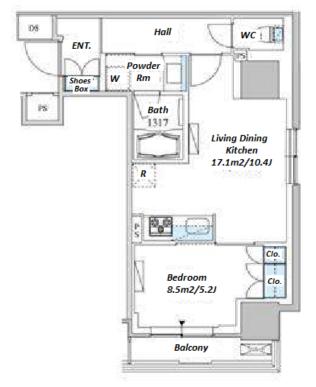

## 1 BR LAYOUT 40.53 m<sup>2</sup>/436.26 ft<sup>2</sup> SIZE JPY 174,000 / month RENT JPY10,000/month Management Fee **Deposit** 2 months **Key Money Lease Term** Standard lease for 24 months Available Mid, Oct, 2024 Renewal Fee 1 month **Agent Fee** 1 month + taxKey Replacement Fee: JPY20,000 Tax not included / Guarantor Company: TBC / No Key Money / Auto lock / Air-Con / Separated Toilet / Other Info Balcony / Penalty Fee for Early Cancellation / Musical Instrument Negotiable / CS/CATV / Bathroom drver

\*The actual Layout & Size may differ slightly from this floor plans & pictures

HouseRep Tokyo Inc. ハウスレップトーキョー株式会社

#301, 1-4-15, Hiroo, Shibuya-ku, Tokyo 150-0012, Japan +81 (0)3 6427 5860 inquiry@houserep-tokyo.com