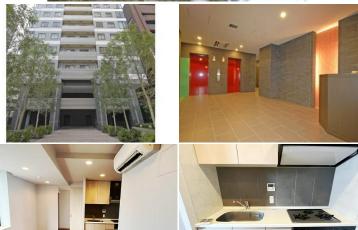

## **Building Information** Earthquake Aug, 2010 Completion Resistance Structure RC, 30 floors above and 3 basement floors **Car Parking** JPY30,000 + tax / month**Bicycle Parking** for 1 space (Included) Music Negotiable Pet Allowed Instrument Motorcycle Parking (TBC) / Trunk Room (JPY5,000 + tax / month) / Gym ((Included)) /**Facilities** Front desk / Concierge / Janitor / Delivery box /

## Remarks

Renters Insuarance : Required / Room Cleaning Fee: JPY.48,636 + Tax / Parking : 1 month for deposit / Pet:additional deposit ( 1 month ) / Pet : a small dog or up to two cats

Elevator / Security / Fitness / Gym / High-rise