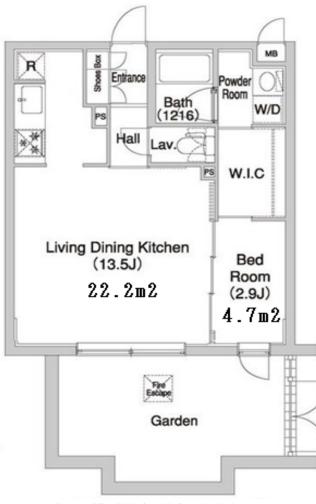

Lease Conditions 1 Room+S LAYOUT 41.4 m<sup>2</sup>/445.62 ft<sup>2</sup> SIZE JPY 162,000 / month RENT Management Fee JPY8,000/month **Key Money** Deposit 1 month Lease Term Standard lease for 24 months Available Now **Renewal Fee** 1 month 1 month + tax**Agent Fee** Key Replacement Fee : JPY20,000 Tax not included / Penalty Fee for Early Cancellation / **Other Info** Separated Toilet / Balcony / Flooring / Auto lock / Air-Con / Bathroom dryer **Building Information** Earthquake Apr, 2005 New Completion Resistance Structure RC, 4 story **Car Parking** JPY30,000/ month **Bicycle Parking** for 1 space (Included) Music Pet Allowed Instrument Facilities Delivery box / Elevator Remarks