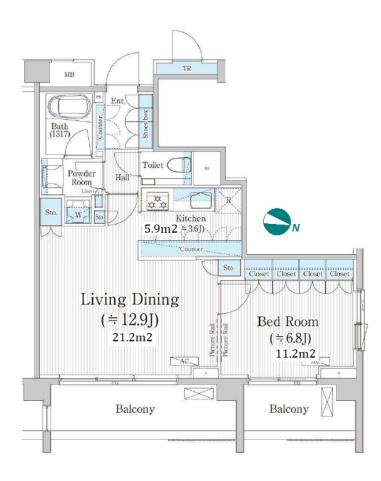

## Luxury Low Rise Apt. in "Hiroo", Peaceful Nice Area

\*The actual Layout & Size may differ slightly from this floor plans & pictures.

#301, 1-4-15, Hiroo, Shibuya-ku, Tokyo 150-0012, Japan +81 (0)3 6427 5860 inquiry@houserep-tokyo.com

Transaction Type: Intermediate Agent Fee: 1 month + tax

Website: www.houserep-tokyo.com

| Lease Conditions      |                                                                                                                                                                                                                                              |                          |            |
|-----------------------|----------------------------------------------------------------------------------------------------------------------------------------------------------------------------------------------------------------------------------------------|--------------------------|------------|
| LAYOUT                | 1 BR                                                                                                                                                                                                                                         |                          |            |
| SIZE                  | 53.64 m <sup>2</sup> /577.37 ft <sup>2</sup>                                                                                                                                                                                                 |                          |            |
| RENT                  | JPY 320,000 / month                                                                                                                                                                                                                          |                          |            |
| <b>Management Fee</b> | JPY10,000/month                                                                                                                                                                                                                              |                          |            |
| Deposit               | 2 months                                                                                                                                                                                                                                     | Key Money                | 2 months   |
| Lease Term            | Standard lease for 24 months                                                                                                                                                                                                                 |                          |            |
| Available             | Mid, Jun, 2024                                                                                                                                                                                                                               |                          |            |
| Renewal Fee           | 1 month                                                                                                                                                                                                                                      |                          |            |
| Agent Fee             | 1 month + tax                                                                                                                                                                                                                                |                          |            |
| Other Info            | Key Replacement Fee: JPY20,000 Tax not included / Guarantor Company: TBC / Auto lock / Air-Con / Separated Toilet / Balcony / Musical Instrument Negotiable / CS/CATV / Flooring / Floor Heating / Dishwasher / Bathroom dryer / Corner Unit |                          |            |
| Building Information  |                                                                                                                                                                                                                                              |                          |            |
| Completion            | Jun, 2018                                                                                                                                                                                                                                    | Earthquake<br>Resistance | New        |
| Structure             | RC, 5 story                                                                                                                                                                                                                                  |                          |            |
| Car Parking           | N/A                                                                                                                                                                                                                                          |                          |            |
| Bicycle Parking       | for 1 space ( Included )                                                                                                                                                                                                                     |                          |            |
| Music<br>Instrument   | Negotiable                                                                                                                                                                                                                                   | Pet                      | Negotiable |
| Facilities            | Trunk Room (TBC) / Within 20 min walk to<br>Roppongi / Within 20 min to Roppongi by train /<br>Near Large Parks / Janitor / Delivery box / Elevator<br>/ Low-rise                                                                            |                          |            |