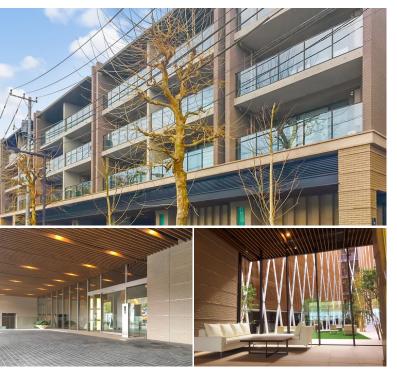

|                  | FOR RENT                                 | FOR RENT Property ID No. :137741 |          |      |                                               | HOUSEREP TOKYO INC. Website : www.houserep-tokyo.com       |  |  |
|------------------|------------------------------------------|----------------------------------|----------|------|-----------------------------------------------|------------------------------------------------------------|--|--|
| Property<br>Name | GARDEN HILLS YOTSUYA<br>(Geihin-no-Mori) |                                  | Unit No. | TYPE | Access                                        | Shinanomachi Station on JR Chuo Line Rapid Service (9 min) |  |  |
|                  |                                          |                                  | 5F       | Apt. |                                               | Yotsuya Station on Marunouchi Line (10 min)                |  |  |
| Address          | 20-3, Minamimotomachi, S                 | nimotomachi, Shinjuku-Ku, Tokyo  |          |      | Yotsuya Station on JR Chuo-Sobu Line (10 min) |                                                            |  |  |

Luxury Low Rise Apt. next to "Akasaka Palace / Guest House"

| SIZE                 | 111.95 m²/1205.01 ft²                                                                                                                                                                                                                     |                          |     |  |  |  |  |
|----------------------|-------------------------------------------------------------------------------------------------------------------------------------------------------------------------------------------------------------------------------------------|--------------------------|-----|--|--|--|--|
| RENT                 | JPY 720,000 / month                                                                                                                                                                                                                       |                          |     |  |  |  |  |
| Management Fee       | JPY30,000/month                                                                                                                                                                                                                           |                          |     |  |  |  |  |
| Deposit              | 3 months                                                                                                                                                                                                                                  | Key Money 1 month        |     |  |  |  |  |
| Lease Term           | Standard lease for 24 months                                                                                                                                                                                                              |                          |     |  |  |  |  |
| Available            | 20, Jun, 2024                                                                                                                                                                                                                             |                          |     |  |  |  |  |
| Renewal Fee          | 1 month                                                                                                                                                                                                                                   |                          |     |  |  |  |  |
| Agent Fee            | 1 month + tax                                                                                                                                                                                                                             | month + tax              |     |  |  |  |  |
| Other Info           | Guarantor Company : TBC / Auto lock / Air-Con /<br>Separated Toilet / Balcony / Internet (Extra Charge<br>/ Musical Instrument Negotiable / Roof Balcony /<br>CS/CATV / Flooring / Floor Heating / Dishwasher<br>Bathroom dryer / WIC     |                          |     |  |  |  |  |
| Building Information |                                                                                                                                                                                                                                           |                          |     |  |  |  |  |
| Completion           | Nov, 2016                                                                                                                                                                                                                                 | Earthquake<br>Resistance | New |  |  |  |  |
| Structure            | RC, 7 floors above and 2 basement floors                                                                                                                                                                                                  |                          |     |  |  |  |  |
| Car Parking          | for 1 space (Included)                                                                                                                                                                                                                    |                          |     |  |  |  |  |
| Bicycle Parking      | JPY200 ~ 300 + tax / month                                                                                                                                                                                                                |                          |     |  |  |  |  |
| Music<br>Instrument  | Negotiable                                                                                                                                                                                                                                | Pet                      | -   |  |  |  |  |
| Facilities           | ities Motorcycle Parking (TBC) / Gym (( Included )) /<br>Within 20 min to Tokyo station by car / Near Large<br>Parks / Front desk / Concierge / Janitor / Delivery<br>box / Elevator / Security / 24h Garbage Drop-off /<br>Fitness / Gym |                          |     |  |  |  |  |
|                      | Fitness / Gym                                                                                                                                                                                                                             |                          |     |  |  |  |  |