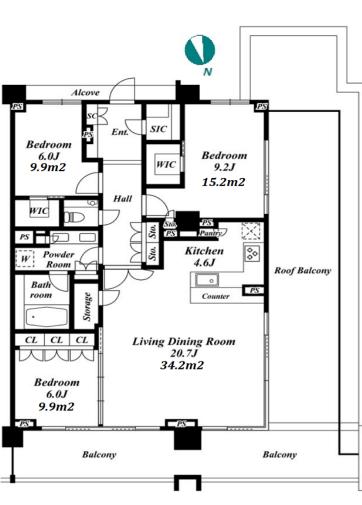

Luxury Low Rise Apt. next to "Akasaka Palace / Guest House"

| SIZE                 | 111.95 m²/1205.01 ft²                                                                                                                                                                                                                     |                          |     |  |  |  |  |
|----------------------|-------------------------------------------------------------------------------------------------------------------------------------------------------------------------------------------------------------------------------------------|--------------------------|-----|--|--|--|--|
| RENT                 | JPY 720,000 / month                                                                                                                                                                                                                       |                          |     |  |  |  |  |
| Management Fee       | JPY30,000/month                                                                                                                                                                                                                           |                          |     |  |  |  |  |
| Deposit              | 3 months                                                                                                                                                                                                                                  | Key Money 1 month        |     |  |  |  |  |
| Lease Term           | Standard lease for 24 months                                                                                                                                                                                                              |                          |     |  |  |  |  |
| Available            | 20, Jun, 2024                                                                                                                                                                                                                             |                          |     |  |  |  |  |
| Renewal Fee          | 1 month                                                                                                                                                                                                                                   |                          |     |  |  |  |  |
| Agent Fee            | 1 month + tax                                                                                                                                                                                                                             | month + tax              |     |  |  |  |  |
| Other Info           | Guarantor Company : TBC / Auto lock / Air-Con /<br>Separated Toilet / Balcony / Internet (Extra Charge<br>/ Musical Instrument Negotiable / Roof Balcony /<br>CS/CATV / Flooring / Floor Heating / Dishwasher<br>Bathroom dryer / WIC     |                          |     |  |  |  |  |
| Building Information |                                                                                                                                                                                                                                           |                          |     |  |  |  |  |
| Completion           | Nov, 2016                                                                                                                                                                                                                                 | Earthquake<br>Resistance | New |  |  |  |  |
| Structure            | RC, 7 floors above and 2 basement floors                                                                                                                                                                                                  |                          |     |  |  |  |  |
| Car Parking          | for 1 space (Included)                                                                                                                                                                                                                    |                          |     |  |  |  |  |
| Bicycle Parking      | JPY200 ~ 300 + tax / month                                                                                                                                                                                                                |                          |     |  |  |  |  |
| Music<br>Instrument  | Negotiable                                                                                                                                                                                                                                | Pet                      | -   |  |  |  |  |
| Facilities           | ities Motorcycle Parking (TBC) / Gym (( Included )) /<br>Within 20 min to Tokyo station by car / Near Large<br>Parks / Front desk / Concierge / Janitor / Delivery<br>box / Elevator / Security / 24h Garbage Drop-off /<br>Fitness / Gym |                          |     |  |  |  |  |
|                      | Fitness / Gym                                                                                                                                                                                                                             |                          |     |  |  |  |  |

Transaction Type : Intermediate Agent Fee : 1 month + tax

Website : www.houserep-tokyo.com

Renters Insuarance : Required

Lease Conditions

LAYOUT

3 BR