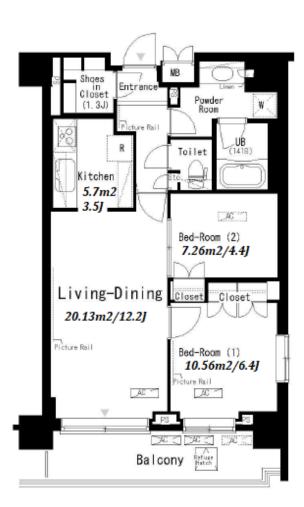

Transaction Type: Intermediate Agent Fee: 1 month + tax

Website: www.houserep-tokyo.com

| Lease Conditions      |                                                                                                                                                                                                                                             |                          |         |
|-----------------------|---------------------------------------------------------------------------------------------------------------------------------------------------------------------------------------------------------------------------------------------|--------------------------|---------|
| LAYOUT                | 2 BR                                                                                                                                                                                                                                        |                          |         |
| SIZE                  | 62.96 m <sup>2</sup> /677.69 ft <sup>2</sup>                                                                                                                                                                                                |                          |         |
| RENT                  | JPY 216,000 / month                                                                                                                                                                                                                         |                          |         |
| <b>Management Fee</b> | JPY12,000/month                                                                                                                                                                                                                             |                          |         |
| Deposit               | 2 months                                                                                                                                                                                                                                    | Key Money                | -       |
| Lease Term            | Standard lease for 24 months                                                                                                                                                                                                                |                          |         |
| Available             | Now                                                                                                                                                                                                                                         |                          |         |
| Renewal Fee           | 1 month                                                                                                                                                                                                                                     |                          |         |
| Agent Fee             | 1 month + tax                                                                                                                                                                                                                               |                          |         |
| Other Info            | Key Replacement Fee: JPY15,000 Tax not included / Guarantor Company: TBC / No Key Money / Auto lock / Air-Con / Separated Toilet / Balcony / Penalty Fee for Early Cancellation / Musical Instrument Negotiable / Flooring / Bathroom dryer |                          |         |
| Building Information  |                                                                                                                                                                                                                                             |                          |         |
| Completion            | Jan, 2008                                                                                                                                                                                                                                   | Earthquake<br>Resistance | New     |
| Structure             | RC, 13 floors above and 1 basement floors                                                                                                                                                                                                   |                          |         |
| Car Parking           | extra charge                                                                                                                                                                                                                                |                          |         |
| Bicycle Parking       | TBC                                                                                                                                                                                                                                         |                          |         |
| Music<br>Instrument   | Negotiable                                                                                                                                                                                                                                  | Pet                      | Allowed |
| Facilities            | Motorcycle Parking (TBC) / Near Large Parks /                                                                                                                                                                                               |                          |         |