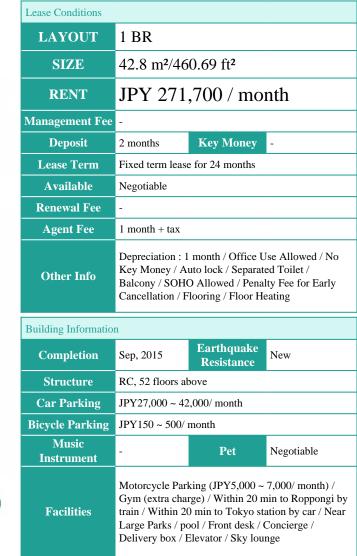

|                  | FOR RENT Property ID No. :137245 |  |          |      |        | HOUSEREP TOKYO INC. Website : www.houserep-tokyo.com |
|------------------|----------------------------------|--|----------|------|--------|------------------------------------------------------|
| Property<br>Name | Deux Tours Canal&Spa             |  | Unit No. | TYPE | Access | Kachidoki Station on Oedo Line (9 min)               |
|                  |                                  |  | E4506    | Apt. |        |                                                      |
| Address          | 3-13-1, Harumi, Chuo-Ku, Tokyo   |  |          |      |        |                                                      |

## Modern Luxury Tower SOHO Space in Tokyo Bay Area, Kachidoki

\*The actual Layout & Size may differ slightly from this floor plans & pictures.

Transaction Type : Intermediate Agent Fee: 1 month + tax

Website : www.houserep-tokyo.com

Remarks

Renters Insuarance : Required / \*Rent : Taxable \*Walking Distance to