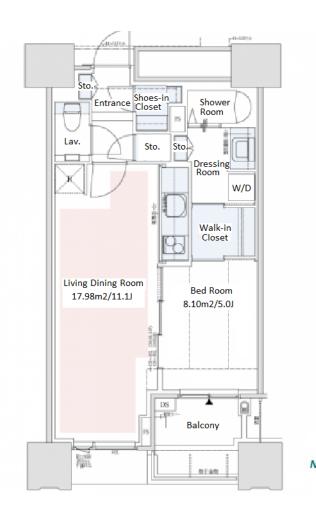

## Modern Luxury Tower SOHO Space in Tokyo Bay Area, Kachidoki

\*The actual Layout & Size may differ slightly from this floor plans & pictures.

Transaction Type : Intermediate Agent Fee: 1 month + tax

Website : www.houserep-tokyo.com