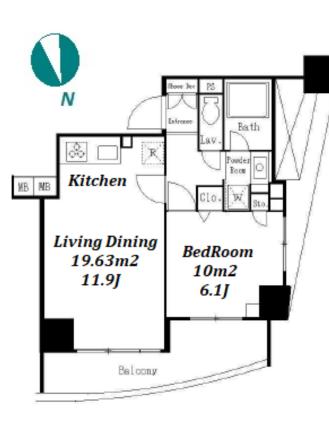

Website : www.houserep-tokyo.com

| Lease Conditions     |                                                                                                                                                                                                                                    |                          |     |  |  |  |  |
|----------------------|------------------------------------------------------------------------------------------------------------------------------------------------------------------------------------------------------------------------------------|--------------------------|-----|--|--|--|--|
| LAYOUT               | 1 BR                                                                                                                                                                                                                               |                          |     |  |  |  |  |
| SIZE                 | 41.45 m <sup>2</sup> /446.16 ft <sup>2</sup>                                                                                                                                                                                       |                          |     |  |  |  |  |
| RENT                 | JPY 173,000 / month                                                                                                                                                                                                                |                          |     |  |  |  |  |
| Management Fee       | JPY15,000/month                                                                                                                                                                                                                    |                          |     |  |  |  |  |
| Deposit              | 2 months                                                                                                                                                                                                                           | Key Money                | -   |  |  |  |  |
| Lease Term           | Standard lease for 24 months                                                                                                                                                                                                       |                          |     |  |  |  |  |
| Available            | Mid, Jul, 2024                                                                                                                                                                                                                     |                          |     |  |  |  |  |
| Renewal Fee          | 1 month                                                                                                                                                                                                                            |                          |     |  |  |  |  |
| Agent Fee            | 1 month + tax                                                                                                                                                                                                                      |                          |     |  |  |  |  |
| Other Info           | Key Replacement Fee : JPY20,000 Tax not<br>included / Guarantor Company : TBC / No Key<br>Money / Auto lock / Air-Con / Separated Toilet /<br>Internet (Extra Charge) / Penalty Fee for Early<br>Cancellation / CS/CATV / Flooring |                          |     |  |  |  |  |
| Building Information |                                                                                                                                                                                                                                    |                          |     |  |  |  |  |
| Completion           | May, 2006                                                                                                                                                                                                                          | Earthquake<br>Resistance | New |  |  |  |  |
| Structure            | RC, 10 floors above                                                                                                                                                                                                                |                          |     |  |  |  |  |