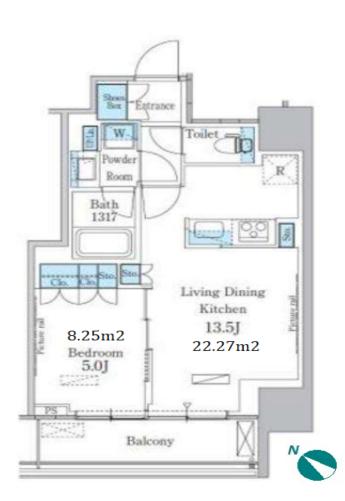

## Modern stylish apt. in Kannai, Yokohama

\*The actual Layout & Size may differ slightly from this floor plans & pictures

Transaction Type: Intermediate Agent Fee: 1 month + tax

Website: www.houserep-tokyo.com

| Lease Conditions     |                                                                                                                                                           |                          |            |
|----------------------|-----------------------------------------------------------------------------------------------------------------------------------------------------------|--------------------------|------------|
| LAYOUT               | 1 BR                                                                                                                                                      |                          |            |
| SIZE                 | 43.34 m²/466.5 ft²                                                                                                                                        |                          |            |
| RENT                 | JPY 171,000 / month                                                                                                                                       |                          |            |
| Management Fee       | JPY12,000/month                                                                                                                                           |                          |            |
| Deposit              | 2 months                                                                                                                                                  | Key Money                | -          |
| Lease Term           | Standard lease for 24 months                                                                                                                              |                          |            |
| Available            | Now                                                                                                                                                       |                          |            |
| Renewal Fee          | 1 month                                                                                                                                                   |                          |            |
| Agent Fee            | 1 month + tax                                                                                                                                             |                          |            |
| Other Info           | Guarantor Company: TBC / No Key Money / Auto lock / Air-Con / Separated Toilet / Balcony / Penalty Fee for Early Cancellation / Flooring / Bathroom dryer |                          |            |
| Building Information |                                                                                                                                                           |                          |            |
| Completion           | Jun, 2016                                                                                                                                                 | Earthquake<br>Resistance | New        |
| Structure            | RC, 15 floors above and 1 basement floors                                                                                                                 |                          |            |
| Car Parking          | extra charge                                                                                                                                              |                          |            |
| Bicycle Parking      | TBC                                                                                                                                                       |                          |            |
| Music<br>Instrument  | -                                                                                                                                                         | Pet                      | Negotiable |
| Facilities           | Delivery box / Elevator                                                                                                                                   |                          |            |