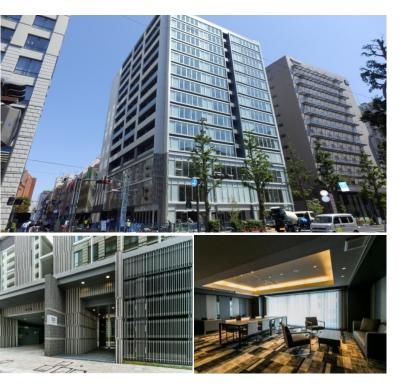

FOR RENT

Property ID No.:136739

HOUSEREP TOKYO INC.

Website: www.houserep-tokyo.com

PARK AXIS YOKOHAMA KANNAI **SQUARE** 

Unit No. TYPE

907

Apt.

Kannnai Station on JR Negishi Line (4 min)

Address

**Property** Name

3-63-1, Aioicho, Naka-Ku, Yokohama-Shi, Kanagawa

## Modern stylish apt. in Kannai, Yokohama

\*The actual Layout & Size may differ slightly from this floor plans & pictures

Transaction Type: Intermediate Agent Fee: 1 month + tax

Website: www.houserep-tokyo.com

| Lease Conditions     |                                                                                                                                                           |                          |            |
|----------------------|-----------------------------------------------------------------------------------------------------------------------------------------------------------|--------------------------|------------|
| LAYOUT               | 1 BR                                                                                                                                                      |                          |            |
| SIZE                 | 43.34 m²/466.5 ft²                                                                                                                                        |                          |            |
| RENT                 | JPY 171,000 / month                                                                                                                                       |                          |            |
| Management Fee       | JPY12,000/month                                                                                                                                           |                          |            |
| Deposit              | 2 months                                                                                                                                                  | Key Money                | -          |
| Lease Term           | Standard lease for 24 months                                                                                                                              |                          |            |
| Available            | Now                                                                                                                                                       |                          |            |
| Renewal Fee          | 1 month                                                                                                                                                   |                          |            |
| Agent Fee            | 1 month + tax                                                                                                                                             |                          |            |
| Other Info           | Guarantor Company: TBC / No Key Money / Auto lock / Air-Con / Separated Toilet / Balcony / Penalty Fee for Early Cancellation / Flooring / Bathroom dryer |                          |            |
| Building Information |                                                                                                                                                           |                          |            |
| Completion           | Jun, 2016                                                                                                                                                 | Earthquake<br>Resistance | New        |
| Structure            | RC, 15 floors above and 1 basement floors                                                                                                                 |                          |            |
| Car Parking          | extra charge                                                                                                                                              |                          |            |
| Bicycle Parking      | TBC                                                                                                                                                       |                          |            |
| Music<br>Instrument  | -                                                                                                                                                         | Pet                      | Negotiable |
| Facilities           | Delivery box / Elevator                                                                                                                                   |                          |            |