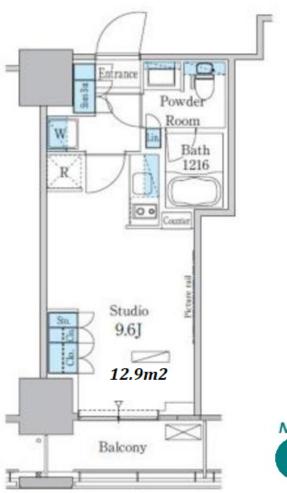

## Lease Conditions Studio LAYOUT 27.14 m<sup>2</sup>/292.13 ft<sup>2</sup> SIZE JPY 125,000 / month **RENT** JPY10,000/month Management Fee **Key Money Deposit** 2 months **Lease Term** Standard lease for 24 months Available Now Renewal Fee 1 month **Agent Fee** 1 month + taxGuarantor Company: TBC / No Key Money / Free rent / Auto lock / Air-Con / Separated Toilet / Other Info Balcony / Penalty Fee for Early Cancellation / Musical Instrument Negotiable / Flooring / Bathroom dryer **Building Information** Earthquake Jun, 2016 Completion