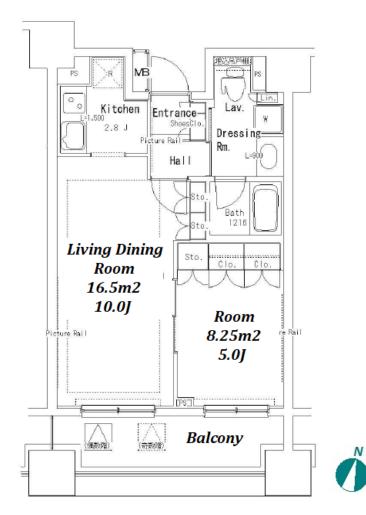

| Lease Conditions       |                                                                                                                                                                                                                                                                         |                          |         |  |  |  |  |
|------------------------|-------------------------------------------------------------------------------------------------------------------------------------------------------------------------------------------------------------------------------------------------------------------------|--------------------------|---------|--|--|--|--|
| LAYOUT                 | 1 BR                                                                                                                                                                                                                                                                    |                          |         |  |  |  |  |
| SIZE                   | 41.39 m²/445.51 ft²                                                                                                                                                                                                                                                     |                          |         |  |  |  |  |
| RENT                   | JPY 179,000 / month                                                                                                                                                                                                                                                     |                          |         |  |  |  |  |
| Management Fee         | JPY10,000/month                                                                                                                                                                                                                                                         |                          |         |  |  |  |  |
| Deposit                | 2 months                                                                                                                                                                                                                                                                | Key Money                | 1 month |  |  |  |  |
| Lease Term             | Standard lease for 24 months                                                                                                                                                                                                                                            |                          |         |  |  |  |  |
| Available              | ble Now                                                                                                                                                                                                                                                                 |                          |         |  |  |  |  |
| <b>Renewal Fee</b>     | 1 month                                                                                                                                                                                                                                                                 |                          |         |  |  |  |  |
| Agent Fee              | 1 month + tax                                                                                                                                                                                                                                                           |                          |         |  |  |  |  |
| Other Info             | Key Replacement Fee : JPY15,000 Tax not<br>included / Guarantor Company : TBC / Auto lock /<br>Air-Con / Separated Toilet / Balcony / Penalty Fee<br>for Early Cancellation / Musical Instrument<br>Negotiable / CS/CATV / Flooring / Floor Heating /<br>Bathroom dryer |                          |         |  |  |  |  |
| Building Information   |                                                                                                                                                                                                                                                                         |                          |         |  |  |  |  |
| Completion             | Feb, 2006                                                                                                                                                                                                                                                               | Earthquake<br>Resistance | New     |  |  |  |  |
| Structure              | RC, 14 floors above                                                                                                                                                                                                                                                     |                          |         |  |  |  |  |
| Car Parking            | extra charge                                                                                                                                                                                                                                                            |                          |         |  |  |  |  |
| <b>Bicycle Parking</b> | for 1 space (Included)                                                                                                                                                                                                                                                  |                          |         |  |  |  |  |
| Music<br>Instrument    | Negotiable                                                                                                                                                                                                                                                              | Pet                      | Allowed |  |  |  |  |
| Facilities             | Motorcycle Parking (TBC) / Within 20 min to<br>Tokyo station by car / Janitor / Delivery box /<br>Elevator / Security                                                                                                                                                   |                          |         |  |  |  |  |
| Remarks                |                                                                                                                                                                                                                                                                         |                          |         |  |  |  |  |
|                        |                                                                                                                                                                                                                                                                         |                          |         |  |  |  |  |

## Mid-rise Apt. in Ochanomizu, near Akihabara

\*The actual Layout & Size may differ slightly from this floor plans & pictures.

Transaction Type : Intermediate Agent Fee : 1 month + tax

Website : www.houserep-tokyo.com