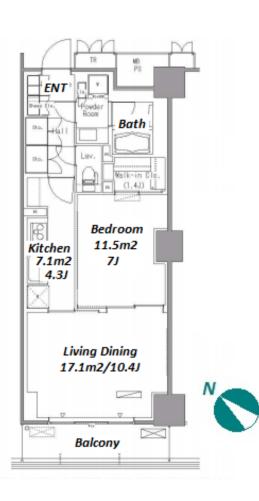

Transaction Type : Intermediate Agent Fee : 1 month + tax

Website : www.houserep-tokyo.com

| Lease Conditions     |                                                                                                                                                                                                                                                                                       |                          |         |  |  |  |  |  |
|----------------------|---------------------------------------------------------------------------------------------------------------------------------------------------------------------------------------------------------------------------------------------------------------------------------------|--------------------------|---------|--|--|--|--|--|
| LAYOUT               | 1 BR                                                                                                                                                                                                                                                                                  |                          |         |  |  |  |  |  |
| SIZE                 | 53.13 m²/571.88 ft²                                                                                                                                                                                                                                                                   |                          |         |  |  |  |  |  |
| RENT                 | JPY 212,000 / month                                                                                                                                                                                                                                                                   |                          |         |  |  |  |  |  |
| Management Fee       | JPY10,000/month                                                                                                                                                                                                                                                                       |                          |         |  |  |  |  |  |
| Deposit              | 2 months                                                                                                                                                                                                                                                                              | -                        |         |  |  |  |  |  |
| Lease Term           | Standard lease for 24 months                                                                                                                                                                                                                                                          |                          |         |  |  |  |  |  |
| Available            | Now                                                                                                                                                                                                                                                                                   |                          |         |  |  |  |  |  |
| Renewal Fee          | 1 month                                                                                                                                                                                                                                                                               |                          |         |  |  |  |  |  |
| Agent Fee            | 1 month + tax                                                                                                                                                                                                                                                                         |                          |         |  |  |  |  |  |
| Other Info           | Key Replacement Fee : JPY15,000 Tax not included /<br>Guarantor Company : TBC / No Key Money / Auto lock<br>/ Air-Con / Separated Toilet / Balcony / Penalty Fee for<br>Early Cancellation / Musical Instrument Negotiable /<br>CS/CATV / Flooring / IH Stoves / Bathroom dryer / WIC |                          |         |  |  |  |  |  |
| Building Information |                                                                                                                                                                                                                                                                                       |                          |         |  |  |  |  |  |
| Completion           | Mar, 2008                                                                                                                                                                                                                                                                             | Earthquake<br>Resistance | New     |  |  |  |  |  |
| Structure            | RC, 20 floors above                                                                                                                                                                                                                                                                   |                          |         |  |  |  |  |  |
| Car Parking          | extra charge                                                                                                                                                                                                                                                                          |                          |         |  |  |  |  |  |
| Bicycle Parking      | JPY200 ~ 300 + tax / month                                                                                                                                                                                                                                                            |                          |         |  |  |  |  |  |
| Music<br>Instrument  | Negotiable                                                                                                                                                                                                                                                                            | Pet                      | Allowed |  |  |  |  |  |
| Facilities           | Motorcycle Parking (TBC) / Gym (( Included )) /<br>Concierge / Delivery box / Elevator                                                                                                                                                                                                |                          |         |  |  |  |  |  |
| Remarks              |                                                                                                                                                                                                                                                                                       |                          |         |  |  |  |  |  |