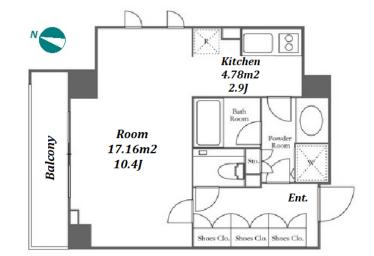

## Modern Stylish Apt. in Ebisu, near Daikanyama / Ebisu Garden Place

| Lease Conditions      |                                                                                                                                                                                                                                                                                            |           |         |
|-----------------------|--------------------------------------------------------------------------------------------------------------------------------------------------------------------------------------------------------------------------------------------------------------------------------------------|-----------|---------|
| LAYOUT                | Studio                                                                                                                                                                                                                                                                                     |           |         |
| SIZE                  | 36.31 m <sup>2</sup> /390.83 ft <sup>2</sup>                                                                                                                                                                                                                                               |           |         |
| RENT                  | JPY 212,000 / month                                                                                                                                                                                                                                                                        |           |         |
| <b>Management Fee</b> | JPY10,000/month                                                                                                                                                                                                                                                                            |           |         |
| Deposit               | 2 months                                                                                                                                                                                                                                                                                   | Key Money | 1 month |
| Lease Term            | Standard lease for 24 months                                                                                                                                                                                                                                                               |           |         |
| Available             | Now                                                                                                                                                                                                                                                                                        |           |         |
| Renewal Fee           | 1 month                                                                                                                                                                                                                                                                                    |           |         |
| Agent Fee             | 1 month + tax                                                                                                                                                                                                                                                                              |           |         |
| Other Info            | Key Replacement Fee : JPY18,000 Tax not included / Guarantor Company : TBC / Auto lock / Air-Con / Separated Toilet / Balcony / Internet Included / Penalty Fee for Early Cancellation / Musical Instrument Negotiable / CS/CATV / Flooring / Floor Heating / Bathroom dryer / Corner Unit |           |         |

\*The actual Layout & Size may differ slightly from this floor plans & pictures.

inquiry@houserep-tokyo.com

+81 (0)3 6427 5860

Transaction Type: Intermediate Agent Fee: 1 month + tax

Website: www.houserep-tokyo.com