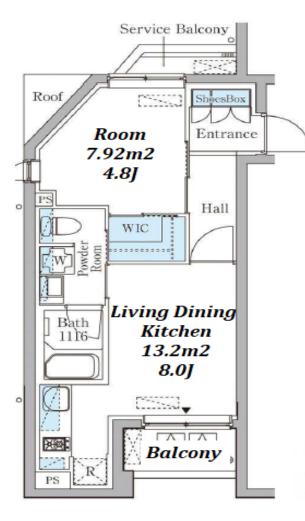

Transaction Type : Intermediate Agent Fee : 1 month + tax

Website : www.houserep-tokyo.com

N

| Lease Conditions                                                                                                  |                                                                                                                                                                                    |                          |         |  |  |  |
|-------------------------------------------------------------------------------------------------------------------|------------------------------------------------------------------------------------------------------------------------------------------------------------------------------------|--------------------------|---------|--|--|--|
| LAYOUT                                                                                                            | 1 BR                                                                                                                                                                               |                          |         |  |  |  |
| SIZE                                                                                                              | 34.13 m <sup>2</sup> /367.37 ft <sup>2</sup>                                                                                                                                       |                          |         |  |  |  |
| RENT                                                                                                              | JPY 198,000 / month                                                                                                                                                                |                          |         |  |  |  |
| Management Fee                                                                                                    | -                                                                                                                                                                                  |                          |         |  |  |  |
| Deposit                                                                                                           | 2 months                                                                                                                                                                           | Key Money                | 1 month |  |  |  |
| Lease Term                                                                                                        | Standard lease for 24 months                                                                                                                                                       |                          |         |  |  |  |
| Available                                                                                                         | End, Nov, 2024                                                                                                                                                                     |                          |         |  |  |  |
| <b>Renewal Fee</b>                                                                                                | 1 month                                                                                                                                                                            |                          |         |  |  |  |
| Agent Fee                                                                                                         | 1 month + tax                                                                                                                                                                      |                          |         |  |  |  |
| Other Info                                                                                                        | Key Replacement Fee : JPY20,000 Tax not<br>included / Guarantor Company : TBC / Auto lock /<br>Air-Con / Separated Toilet / Balcony / CS/CATV /<br>Flooring / Bathroom dryer / WIC |                          |         |  |  |  |
| Building Information                                                                                              | n                                                                                                                                                                                  |                          |         |  |  |  |
| Completion                                                                                                        | Feb, 2018                                                                                                                                                                          | Earthquake<br>Resistance | New     |  |  |  |
| Structure                                                                                                         | RC, 5 floors above                                                                                                                                                                 |                          |         |  |  |  |
| Car Parking                                                                                                       | N/A                                                                                                                                                                                |                          |         |  |  |  |
| <b>Bicycle Parking</b>                                                                                            | for 1 space (Included)                                                                                                                                                             |                          |         |  |  |  |
| Music<br>Instrument                                                                                               | -                                                                                                                                                                                  | Pet                      | -       |  |  |  |
| Facilities Within 20 min to Roppongi by train / Near Large   Parks / Janitor / Delivery box / Elevator / Low-rise |                                                                                                                                                                                    |                          |         |  |  |  |
| Remarks                                                                                                           |                                                                                                                                                                                    |                          |         |  |  |  |
| Renters Insuarance :                                                                                              | Required                                                                                                                                                                           |                          |         |  |  |  |