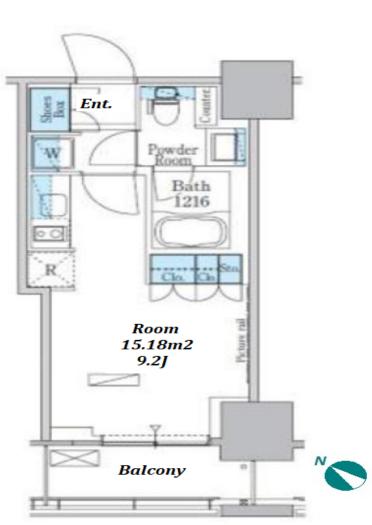

Transaction Type: Intermediate Agent Fee: 1 month + tax

Website: www.houserep-tokyo.com

| Lease Conditions      |                                                                                                                                                                                                                   |           |   |
|-----------------------|-------------------------------------------------------------------------------------------------------------------------------------------------------------------------------------------------------------------|-----------|---|
| LAYOUT                | Studio                                                                                                                                                                                                            |           |   |
| SIZE                  | 25.52 m <sup>2</sup> /274.69 ft <sup>2</sup>                                                                                                                                                                      |           |   |
| RENT                  | JPY 119,000 / month                                                                                                                                                                                               |           |   |
| <b>Management Fee</b> | JPY10,000/month                                                                                                                                                                                                   |           |   |
| Deposit               | 2 months                                                                                                                                                                                                          | Key Money | - |
| Lease Term            | Standard lease for 24 months                                                                                                                                                                                      |           |   |
| Available             | Now                                                                                                                                                                                                               |           |   |
| Renewal Fee           | 1 month                                                                                                                                                                                                           |           |   |
| Agent Fee             | 1 month + tax                                                                                                                                                                                                     |           |   |
| Other Info            | Guarantor Company: TBC / No Key Money / Free<br>rent / Auto lock / Air-Con / Separated Toilet /<br>Balcony / Penalty Fee for Early Cancellation /<br>Musical Instrument Negotiable / Flooring /<br>Bathroom dryer |           |   |
| Building Information  | n                                                                                                                                                                                                                 |           |   |