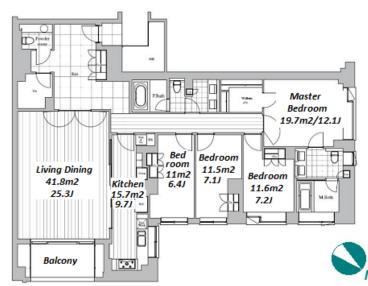

## Luxury Low-Rise in Azabu, near "Azabujuban" & "Arisugawa Park"

| Lease Conditions     |                                                                                                                                                                                                          |           |   |
|----------------------|----------------------------------------------------------------------------------------------------------------------------------------------------------------------------------------------------------|-----------|---|
| LAYOUT               | 4 BR                                                                                                                                                                                                     |           |   |
| SIZE                 | 193.15 m <sup>2</sup> /2079.04 ft <sup>2</sup>                                                                                                                                                           |           |   |
| RENT                 | JPY 2,100,000 / month                                                                                                                                                                                    |           |   |
| Management Fee       | -                                                                                                                                                                                                        |           |   |
| Deposit              | 4 months                                                                                                                                                                                                 | Key Money | - |
| Lease Term           | Fixed term lease for 24 months                                                                                                                                                                           |           |   |
| Available            | Mid, Sep, 2024                                                                                                                                                                                           |           |   |
| Renewal Fee          | -                                                                                                                                                                                                        |           |   |
| Agent Fee            | 1 month + tax                                                                                                                                                                                            |           |   |
| Other Info           | Guarantor Company: TBC / Auto lock / Fridge / Air-Con / Separated Toilet / Internet (Extra Charge) / Penalty Fee for Early Cancellation / Garden/Terrace / Flooring / Washer / Dryer / Dishwasher / Oven |           |   |
| Building Information |                                                                                                                                                                                                          |           |   |