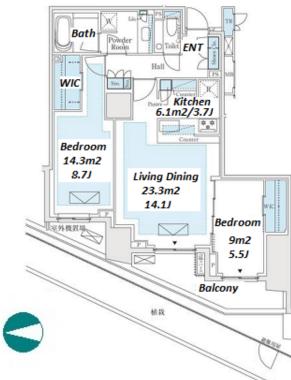

Modern Luxury Residence in Ebisu, near Daikanyama

| *The actual Layout & Siz | e may differ slightly | from this floor plans & picture | s. |
|--------------------------|-----------------------|---------------------------------|----|
|                          |                       |                                 |    |

Transaction Type : Intermediate Agent Fee : 1 month + tax

Website : www.houserep-tokyo.com

| Lease Conditions     |                                                                                                                                                                                                       |                          |         |  |  |  |  |  |
|----------------------|-------------------------------------------------------------------------------------------------------------------------------------------------------------------------------------------------------|--------------------------|---------|--|--|--|--|--|
| LAYOUT               | 2 BR                                                                                                                                                                                                  |                          |         |  |  |  |  |  |
| SIZE                 | 75.86 m²/816.55 ft²                                                                                                                                                                                   |                          |         |  |  |  |  |  |
| RENT                 | JPY 450,000 / month                                                                                                                                                                                   |                          |         |  |  |  |  |  |
| Management Fee       | -                                                                                                                                                                                                     |                          |         |  |  |  |  |  |
| Deposit              | 2 months                                                                                                                                                                                              | Key Money                | 1 month |  |  |  |  |  |
| Lease Term           | Standard lease for 24 months                                                                                                                                                                          |                          |         |  |  |  |  |  |
| Available            | Now                                                                                                                                                                                                   |                          |         |  |  |  |  |  |
| Renewal Fee          | -                                                                                                                                                                                                     |                          |         |  |  |  |  |  |
| Agent Fee            | 1 month + tax                                                                                                                                                                                         |                          |         |  |  |  |  |  |
| Other Info           | Key Replacement Fee : JPY20,000 Tax not<br>included / Guarantor Company : TBC / Auto lock /<br>Air-Con / Separated Toilet / Balcony / Flooring /<br>Floor Heating / Dishwasher / Bathroom dryer / WIC |                          |         |  |  |  |  |  |
| Building Information |                                                                                                                                                                                                       |                          |         |  |  |  |  |  |
| Completion           | Jul, 2019                                                                                                                                                                                             | Earthquake<br>Resistance | New     |  |  |  |  |  |
| Structure            | RC, 9 floors above and 2 basement floors                                                                                                                                                              |                          |         |  |  |  |  |  |
| Car Parking          | N/A                                                                                                                                                                                                   |                          |         |  |  |  |  |  |