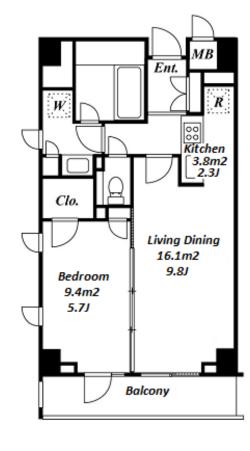

Gym (extra charge) / Janitor / Delivery box / **Facilities** Elevator / Security

\*The actual Layout & Size may differ slightly from this floor plans & pictures.