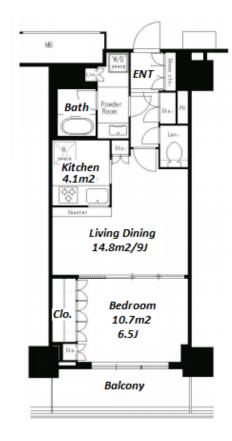

Transaction Type: Intermediate Agent Fee: 1 month + tax

Website: www.houserep-tokyo.com

| Lease Conditions      |                                                                                                                                                            |                          |         |
|-----------------------|------------------------------------------------------------------------------------------------------------------------------------------------------------|--------------------------|---------|
| LAYOUT                | 1 BR                                                                                                                                                       |                          |         |
| SIZE                  | 45.48 m²/489.54 ft²                                                                                                                                        |                          |         |
| RENT                  | JPY 174,000 / month                                                                                                                                        |                          |         |
| <b>Management Fee</b> | JPY8,000/month                                                                                                                                             |                          |         |
| Deposit               | 2 months                                                                                                                                                   | Key Money                | 1 month |
| Lease Term            | Standard lease for 24 months                                                                                                                               |                          |         |
| Available             | End, Jun, 2024                                                                                                                                             |                          |         |
| Renewal Fee           | 1 month                                                                                                                                                    |                          |         |
| Agent Fee             | 1 month + tax                                                                                                                                              |                          |         |
| Other Info            | Key Replacement Fee : JPY20,000 Tax not included / Guarantor Company : TBC / Auto lock / Air-Con / Separated Toilet / Balcony / IH Stoves / Bathroom dryer |                          |         |
| Building Information  |                                                                                                                                                            |                          |         |
| Completion            | Apr, 2008                                                                                                                                                  | Earthquake<br>Resistance | New     |
| Structure             | RC, 23 floors above and 1 basement floors                                                                                                                  |                          |         |
| Car Parking           | extra charge                                                                                                                                               |                          |         |
| Bicycle Parking       | ТВС                                                                                                                                                        |                          |         |
| Music<br>Instrument   | -                                                                                                                                                          | Pet                      | -       |
| Facilities            | Motorcycle Parking (TBC) / Near Large Parks /<br>Concierge / Delivery box / Elevator                                                                       |                          |         |