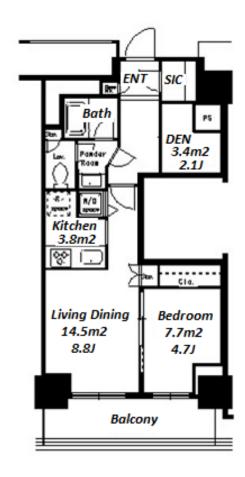

Website: www.houserep-tokyo.com

| Lease Conditions      |                                                                                                                                                                                                          |                          |         |
|-----------------------|----------------------------------------------------------------------------------------------------------------------------------------------------------------------------------------------------------|--------------------------|---------|
| LAYOUT                | 1 BR                                                                                                                                                                                                     |                          |         |
| SIZE                  | 48.73 m <sup>2</sup> /524.52 ft <sup>2</sup>                                                                                                                                                             |                          |         |
| RENT                  | JPY 185,000 / month                                                                                                                                                                                      |                          |         |
| <b>Management Fee</b> | JPY8,000/month                                                                                                                                                                                           |                          |         |
| Deposit               | 2 months                                                                                                                                                                                                 | Key Money                | 1 month |
| Lease Term            | Standard lease for 24 months                                                                                                                                                                             |                          |         |
| Available             | Mid, Apr, 2024                                                                                                                                                                                           |                          |         |
| Renewal Fee           | 1 month                                                                                                                                                                                                  |                          |         |
| Agent Fee             | 1 month + tax                                                                                                                                                                                            |                          |         |
| Other Info            | Key Replacement Fee: JPY20,000 Tax not included / Guarantor Company: TBC / Auto lock / Air-Con / Separated Toilet / Balcony / Penalty Fee for Early Cancellation / Flooring / IH Stoves / Bathroom dryer |                          |         |
| Building Information  |                                                                                                                                                                                                          |                          |         |
| Completion            | Apr, 2008                                                                                                                                                                                                | Earthquake<br>Resistance | New     |
| Structure             | RC, 23 story                                                                                                                                                                                             |                          |         |
| Car Parking           | extra charge                                                                                                                                                                                             |                          |         |
| Bicycle Parking       | ТВС                                                                                                                                                                                                      |                          |         |
| Music<br>Instrument   | -                                                                                                                                                                                                        | Pet                      | -       |
| Facilities            | Motorcycle Parking (TBC) / Near Large Parks /<br>Concierge / Delivery box / Elevator                                                                                                                     |                          |         |