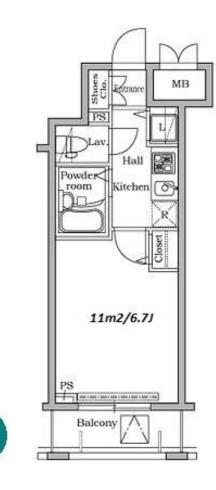

## Cozy Studio in Hiroo / Ebisu

\*The actual Layout & Size may differ slightly from this floor plans & pictures.

Transaction Type : Intermediate Agent Fee : 1 month + tax

Website : www.houserep-tokyo.com

| Lease Conditions     |                                                                                                                                                                                                                                                |                          |     |  |  |  |  |
|----------------------|------------------------------------------------------------------------------------------------------------------------------------------------------------------------------------------------------------------------------------------------|--------------------------|-----|--|--|--|--|
| LAYOUT               | Studio                                                                                                                                                                                                                                         |                          |     |  |  |  |  |
| SIZE                 | 20.92 m <sup>2</sup> /225.18 ft <sup>2</sup>                                                                                                                                                                                                   |                          |     |  |  |  |  |
| RENT                 | JPY 129,000 / month                                                                                                                                                                                                                            |                          |     |  |  |  |  |
| Management Fee       | JPY10,000/month                                                                                                                                                                                                                                |                          |     |  |  |  |  |
| Deposit              | 2 months                                                                                                                                                                                                                                       | Key Money                | -   |  |  |  |  |
| Lease Term           | Standard lease for 24 months                                                                                                                                                                                                                   |                          |     |  |  |  |  |
| Available            | Now                                                                                                                                                                                                                                            |                          |     |  |  |  |  |
| <b>Renewal Fee</b>   | 1 month                                                                                                                                                                                                                                        |                          |     |  |  |  |  |
| Agent Fee            | 1 month + tax                                                                                                                                                                                                                                  |                          |     |  |  |  |  |
| Other Info           | Key Replacement Fee : JPY18,000 Tax not<br>included / Guarantor Company : TBC / No Key<br>Money / Auto lock / Renovated / Air-Con /<br>Separated Toilet / Balcony / Internet (Extra Charge)<br>/ Penalty Fee for Early Cancellation / Flooring |                          |     |  |  |  |  |
| Building Information |                                                                                                                                                                                                                                                |                          |     |  |  |  |  |
| Completion           | Nov, 2005                                                                                                                                                                                                                                      | Earthquake<br>Resistance | New |  |  |  |  |
| Structure            | SRC, 12 floors above                                                                                                                                                                                                                           |                          |     |  |  |  |  |
| Car Parking          | JPY50,000 + tax / month                                                                                                                                                                                                                        |                          |     |  |  |  |  |
| Bicycle Parking      | N/A                                                                                                                                                                                                                                            |                          |     |  |  |  |  |