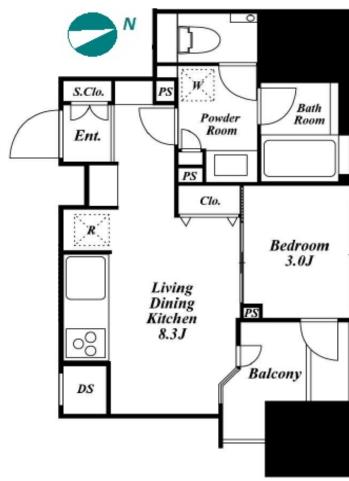

Transaction Type: Intermediate Agent Fee: 1 month + tax

Website: www.houserep-tokyo.com

Remarks

| OSCITIL Ellie (3 mini) |                                                                                                                                                                                                                     |                          |     |
|------------------------|---------------------------------------------------------------------------------------------------------------------------------------------------------------------------------------------------------------------|--------------------------|-----|
| Lease Conditions       |                                                                                                                                                                                                                     |                          |     |
| LAYOUT                 | 1 BR                                                                                                                                                                                                                |                          |     |
| SIZE                   | 30.99 m <sup>2</sup> /333.57 ft <sup>2</sup>                                                                                                                                                                        |                          |     |
| RENT                   | JPY 147,000 / month                                                                                                                                                                                                 |                          |     |
| <b>Management Fee</b>  | JPY8,000/month                                                                                                                                                                                                      |                          |     |
| Deposit                | 2 months                                                                                                                                                                                                            | Key Money                | -   |
| Lease Term             | Fixed term lease for 36 months                                                                                                                                                                                      |                          |     |
| Available              | Now                                                                                                                                                                                                                 |                          |     |
| Renewal Fee            | -                                                                                                                                                                                                                   |                          |     |
| Agent Fee              | 1 month + tax                                                                                                                                                                                                       |                          |     |
| Other Info             | Guarantor Company: TBC / No Key Money / Auto lock / Air-Con / Separated Toilet / Balcony / Internet (Extra Charge) / Penalty Fee for Early Cancellation / Musical Instrument Negotiable / Flooring / Bathroom dryer |                          |     |
| Building Information   |                                                                                                                                                                                                                     |                          |     |
| Completion             | Apr, 2013                                                                                                                                                                                                           | Earthquake<br>Resistance | New |
| Structure              | RC, 18 story                                                                                                                                                                                                        |                          |     |
| Car Parking            | N/A                                                                                                                                                                                                                 |                          |     |
| Bicycle Parking        | TBC                                                                                                                                                                                                                 |                          |     |
| Music<br>Instrument    | Negotiable                                                                                                                                                                                                          | Pet                      | N/A |
| Facilities             | Within 20 min to Roppongi by train / Within 20 min to Tokyo station by car / Near Large Parks / Delivery box / Elevator / High-rise                                                                                 |                          |     |