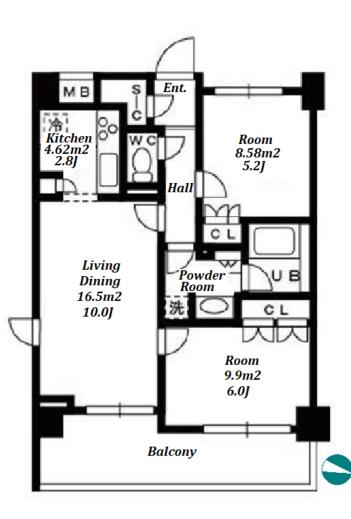

Transaction Type : Intermediate Agent Fee : 1 month + tax

Website : www.houserep-tokyo.com

2 BR LAYOUT 55.51 m<sup>2</sup>/597.5 ft<sup>2</sup> SIZE JPY 209,000 / month RENT Management Fee JPY10,000/month **Key Money** 2 months Deposit 2 months Lease Term Standard lease for 24 months Available End, Jul, 2024 **Renewal Fee** 1 month 1 month + tax**Agent Fee** Key Replacement Fee : JPY35,000 Tax not included / Guarantor Company : TBC / Auto lock / **Other Info** Air-Con / Separated Toilet / Balcony / Flooring / Bathroom dryer **Building Information** Earthquake Oct, 2011 New Completion Resistance Structure RC. 7 floors above **Car Parking** N/A **Bicycle Parking** N/A Music Pet Allowed Instrument Facilities Delivery box / Elevator Remarks