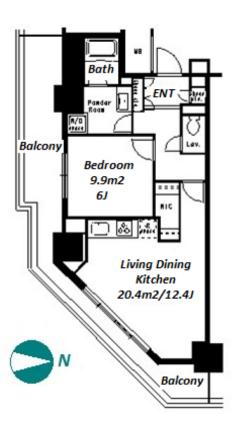

Transaction Type : Intermediate Agent Fee : 1 month + tax

Website : www.houserep-tokyo.com

Remarks

| Lease Conditions     |                                                                                                                                                                                                                              |                          |     |  |  |  |  |  |
|----------------------|------------------------------------------------------------------------------------------------------------------------------------------------------------------------------------------------------------------------------|--------------------------|-----|--|--|--|--|--|
| LAYOUT               | 1 BR                                                                                                                                                                                                                         |                          |     |  |  |  |  |  |
| SIZE                 | 50.56 m²/544.22 ft²                                                                                                                                                                                                          |                          |     |  |  |  |  |  |
| RENT                 | JPY 183,000 / month                                                                                                                                                                                                          |                          |     |  |  |  |  |  |
| Management Fee       | JPY8,000/month                                                                                                                                                                                                               |                          |     |  |  |  |  |  |
| Deposit              | 2 months Key Money 1 month                                                                                                                                                                                                   |                          |     |  |  |  |  |  |
| Lease Term           | Standard lease f                                                                                                                                                                                                             |                          |     |  |  |  |  |  |
| Available            | Mid, Mar, 2024                                                                                                                                                                                                               |                          |     |  |  |  |  |  |
| Renewal Fee          | 1 month                                                                                                                                                                                                                      |                          |     |  |  |  |  |  |
| Agent Fee            | 1 month + tax                                                                                                                                                                                                                |                          |     |  |  |  |  |  |
| Other Info           | Key Replacement Fee : JPY20,000 Tax not<br>included / Guarantor Company : TBC / Auto lock /<br>Air-Con / Separated Toilet / Balcony / Penalty Fee<br>for Early Cancellation / Flooring / IH Stoves /<br>Bathroom dryer / WIC |                          |     |  |  |  |  |  |
| Building Information |                                                                                                                                                                                                                              |                          |     |  |  |  |  |  |
| Completion           | Apr, 2008                                                                                                                                                                                                                    | Earthquake<br>Resistance | New |  |  |  |  |  |
| Structure            | RC, 23 story                                                                                                                                                                                                                 |                          |     |  |  |  |  |  |
| Car Parking          | extra charge                                                                                                                                                                                                                 |                          |     |  |  |  |  |  |
| Bicycle Parking      | ТВС                                                                                                                                                                                                                          |                          |     |  |  |  |  |  |
| Music<br>Instrument  | -                                                                                                                                                                                                                            | Pet                      | -   |  |  |  |  |  |
| Facilities           | Facilities     Motorcycle Parking (TBC) / Near Large Parks /<br>Concierge / Delivery box / Elevator                                                                                                                          |                          |     |  |  |  |  |  |
|                      |                                                                                                                                                                                                                              |                          |     |  |  |  |  |  |