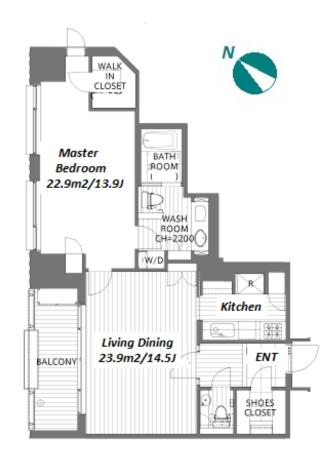

|                  | FOR RENT                                                   | Property ID No.:133470 |          |      |        | HOUSEREP TOKYO INC. Website: www.houserep-tokyo.com |                      |                                                                                                                                                                                                                                                        |
|------------------|------------------------------------------------------------|------------------------|----------|------|--------|-----------------------------------------------------|----------------------|--------------------------------------------------------------------------------------------------------------------------------------------------------------------------------------------------------------------------------------------------------|
| Property<br>Name | MOTOAZABU HILLS FOREST  1-3-1, Motoazabu, Minato-Ku, Tokyo |                        | Unit No. | ТҮРЕ |        |                                                     |                      |                                                                                                                                                                                                                                                        |
|                  |                                                            |                        | TO1307   | Apt. | Access | Azabujuban Station on Nat                           |                      |                                                                                                                                                                                                                                                        |
| Address          |                                                            |                        |          |      |        | Hiroo Station on Hibiya Lii                         |                      |                                                                                                                                                                                                                                                        |
|                  |                                                            |                        |          |      |        |                                                     | Lease Conditions     |                                                                                                                                                                                                                                                        |
|                  |                                                            |                        |          |      |        |                                                     | LAYOUT               | 1 BR                                                                                                                                                                                                                                                   |
|                  |                                                            |                        |          |      |        |                                                     | SIZE                 | 78.81 m <sup>2</sup> /848.3 ft <sup>2</sup>                                                                                                                                                                                                            |
|                  |                                                            |                        |          |      |        |                                                     | RENT                 | JPY 840,000 / month                                                                                                                                                                                                                                    |
|                  |                                                            |                        |          |      |        |                                                     | Management Fee       | -                                                                                                                                                                                                                                                      |
|                  |                                                            |                        |          |      |        |                                                     | Deposit              | 4 months Key Money -                                                                                                                                                                                                                                   |
|                  |                                                            |                        |          |      |        |                                                     | Lease Term           | Fixed term lease for 36 months                                                                                                                                                                                                                         |
|                  |                                                            |                        |          |      |        |                                                     | Available            | End, Sep, 2024                                                                                                                                                                                                                                         |
|                  |                                                            |                        |          |      |        |                                                     | Renewal Fee          | -                                                                                                                                                                                                                                                      |
|                  |                                                            |                        |          |      |        |                                                     | Agent Fee            | 1 month + tax                                                                                                                                                                                                                                          |
|                  |                                                            |                        |          |      |        |                                                     | Other Info           | Guarantor Company: TBC / No Key Money / Auto lock / Fridge / Air-Con / Separated Toilet / Balcony / Internet Included / Penalty Fee for Early Cancellation / BBQ place / Garden/Terrace / Roof Balcony / Flooring / Washer / Dryer / Dishwasher / Oven |
|                  |                                                            |                        |          |      |        |                                                     | Building Information | on                                                                                                                                                                                                                                                     |
|                  |                                                            |                        |          |      |        |                                                     | Completion           | May, 2002 Earthquake<br>Resistance New                                                                                                                                                                                                                 |
|                  |                                                            |                        |          |      |        |                                                     | Structure            | SRC, RC, CFT, 29 floors above and 3 basement floors                                                                                                                                                                                                    |
|                  |                                                            |                        |          |      |        |                                                     | Car Parking          | JPY50,000 ~ 80,000/ month                                                                                                                                                                                                                              |
|                  |                                                            |                        |          |      |        |                                                     | Bicycle Parking      | TBC                                                                                                                                                                                                                                                    |
|                  |                                                            |                        |          |      |        |                                                     | Music<br>Instrument  | - Pet Negotiable                                                                                                                                                                                                                                       |
|                  |                                                            |                        |          |      |        |                                                     |                      |                                                                                                                                                                                                                                                        |